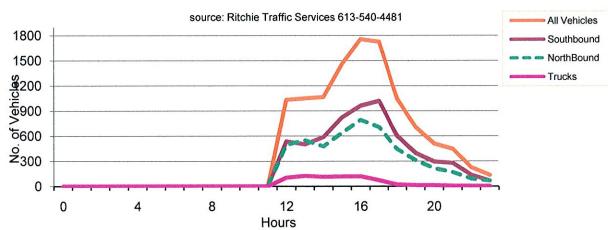

#### Carp Road, south of Hwy 417 EB on-ramp Monday, April 4, 2011

| Direction                  |            |             | South                  | bound                  |                     |   |             | North                  | Bound                  | -                   | SB/NB                | SB/NB                  |
|----------------------------|------------|-------------|------------------------|------------------------|---------------------|---|-------------|------------------------|------------------------|---------------------|----------------------|------------------------|
| Classificati<br>Categories | (5)((1)    | 1-3<br>cars | 4-7<br>short<br>trucks | 8-14<br>long<br>trucks | SB<br>Vehs<br>Total |   | 1-3<br>cars | 4-7<br>short<br>trucks | 8-14<br>long<br>trucks | NB<br>Vehs<br>Total | All<br>Vehs<br>Total | All<br>Trucks<br>Total |
| Start                      | End        |             |                        |                        |                     |   |             |                        |                        |                     |                      |                        |
| 0                          | 0100       | 0           | 0                      | o                      | 0                   |   | 0           | 0                      | 0                      | 0                   | 0                    | 0                      |
| 0100                       | 0200       | 0           | 0                      | 0                      | 0                   |   | 0           | 0                      | 0                      | 0                   | 0                    | 0                      |
| 0200                       | 0300       | 0           | 0                      | 0                      | 0                   |   | 0           | 0                      | 0                      | 0                   | 0                    | 0                      |
| 0300                       | 0400       | 0           | 0                      | 0                      | 0                   |   | 0           | 0                      | 0                      | 0                   | 0                    | 0                      |
| 0400                       | 0500       | 0           | 0                      | 0                      | 0                   |   | 0           | 0                      | 0                      | 0                   | 0                    | 0                      |
| 0500                       | 0600       | 0           | 0                      | 0                      | 0                   |   | 0           | 0                      | 0                      | 0                   | 0                    | 0                      |
| 0600                       | 0700       | 0           | 0                      | 0                      | 0                   |   | 0           | 0                      | 0                      | 0                   | 0                    | 0                      |
| 0700                       | 0800       | 0           | 0                      | 0                      | 0                   |   | 0           | 0                      | 0                      | 0                   | 0                    | 0                      |
| 0800                       | 0900       | 0           | 0                      | 0                      | 0                   |   | 0           | 0                      | 0                      | 0                   | 0                    | 0                      |
| 0900                       | 1000       | 0           | 0                      | 0                      | 0                   |   | 0           | 0                      | 0                      | 0                   | 0                    | 0                      |
| 1000                       | 1100       | 0           | 0                      | 0                      | 0                   |   | 0           | 0                      | 0                      | 0                   | 0                    | 0                      |
| 1100                       | 1200       | 0           | 0                      | 0                      | 0                   |   | 0           | 0                      | 0                      | 0                   | 0                    | 0                      |
| 1200                       | 1300       | 483         | 51                     | 2                      | 536                 |   | 446         | 48                     | 2                      | 496                 | 1032                 | 103                    |
| 1300                       | 1400       | 443         | 55                     | 3                      | 501                 |   | 482         | 60                     | 6                      | 548                 | 1049                 | 124                    |
| 1400                       | 1500       | 523         | 55                     | 9                      | 587                 |   | 428         | 45                     | 4                      | 477                 | 1064                 | 113                    |
| 1500                       | 1600       | 763         | 54                     | 5                      | 822                 |   | 581         | 52                     | 6                      | 639                 | 1461                 | 117                    |
| 1600                       | 1700       | 914         | 48                     | 0                      | 962                 |   | 721         | 64                     | 7                      | 792                 | 1754                 | 119                    |
| 1700                       | 1800       | 981         | 37                     | 1                      | 1019                |   | 671         | 34                     | 0                      | 705                 | 1724                 | 72                     |
| 1800                       | 1900       | 591         | 10                     | 0                      | 601                 |   | 432         | 10                     | 1                      | 443                 | 1044                 | 21                     |
| 1900                       | 2000       | 390         | 5                      | 1                      | 396                 |   | 303         | 6                      | 1                      | 310                 | 706                  | 13                     |
| 2000                       | 2100       | 290         | 5                      | 0                      | 295                 |   | 208         | 5                      | 1                      | 214                 | 509                  | 11                     |
| 2100                       | 2200       | 274         | 3                      | 0                      | 277                 |   | 164         | 4                      | 0                      | 168                 | 445                  | 7                      |
| 2200                       | 2300       | 134         | 2                      | 0                      | 136                 |   | 88          | 2                      | 0                      | 90                  | 226                  | 4                      |
| 2300                       | 2400       | 66          | 1                      | 0                      | 67                  | L | 65          | 1                      | 1                      | 67                  | 134                  | 3                      |
|                            | AM total   | 0           | 0                      | 0                      | 0                   |   | 0           | 0                      | 0                      | 0                   | 0                    | 0                      |
|                            | PM total   | 5852        | 326                    | 21                     | 6199                |   | 4589        | 331                    | 29                     | 4949                | 11148                | 707                    |
| *** 2                      | 24Hr Total |             | 326                    | 21                     | 6199                |   | 4589        | 331                    | 29                     | 4949                | 11148                | 707                    |
|                            | % of Total |             | 1                      | 0.3                    |                     |   | 92.7        | 6.7                    | 0.6                    |                     | i                    | 6.3                    |