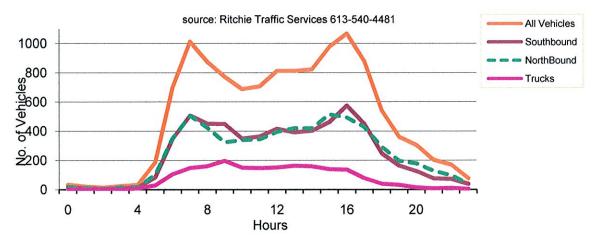

#### Carp Road, south of Hwy 417 EB on-ramp Monday, April 4, 2011

| Direction                  |            |             | South                  | bound                  |                     |   |             | North                  | Bound                  | -                   | SB/NB                | SB/NB                  |
|----------------------------|------------|-------------|------------------------|------------------------|---------------------|---|-------------|------------------------|------------------------|---------------------|----------------------|------------------------|
| Classificati<br>Categories | (5)((1)    | 1-3<br>cars | 4-7<br>short<br>trucks | 8-14<br>long<br>trucks | SB<br>Vehs<br>Total |   | 1-3<br>cars | 4-7<br>short<br>trucks | 8-14<br>long<br>trucks | NB<br>Vehs<br>Total | All<br>Vehs<br>Total | All<br>Trucks<br>Total |
| Start                      | End        |             |                        |                        |                     |   |             |                        |                        |                     |                      |                        |
| 0                          | 0100       | 0           | 0                      | o                      | 0                   |   | 0           | 0                      | 0                      | 0                   | 0                    | 0                      |
| 0100                       | 0200       | 0           | 0                      | 0                      | 0                   |   | 0           | 0                      | 0                      | 0                   | 0                    | 0                      |
| 0200                       | 0300       | 0           | 0                      | 0                      | 0                   |   | 0           | 0                      | 0                      | 0                   | 0                    | 0                      |
| 0300                       | 0400       | 0           | 0                      | 0                      | 0                   |   | 0           | 0                      | 0                      | 0                   | 0                    | 0                      |
| 0400                       | 0500       | 0           | 0                      | 0                      | 0                   |   | 0           | 0                      | 0                      | 0                   | 0                    | 0                      |
| 0500                       | 0600       | 0           | 0                      | 0                      | 0                   |   | 0           | 0                      | 0                      | 0                   | 0                    | 0                      |
| 0600                       | 0700       | 0           | 0                      | 0                      | 0                   |   | 0           | 0                      | 0                      | 0                   | 0                    | 0                      |
| 0700                       | 0800       | 0           | 0                      | 0                      | 0                   |   | 0           | 0                      | 0                      | 0                   | 0                    | 0                      |
| 0800                       | 0900       | 0           | 0                      | 0                      | 0                   |   | 0           | 0                      | 0                      | 0                   | 0                    | 0                      |
| 0900                       | 1000       | 0           | 0                      | 0                      | 0                   |   | 0           | 0                      | 0                      | 0                   | 0                    | 0                      |
| 1000                       | 1100       | 0           | 0                      | 0                      | 0                   |   | 0           | 0                      | 0                      | 0                   | 0                    | 0                      |
| 1100                       | 1200       | 0           | 0                      | 0                      | 0                   |   | 0           | 0                      | 0                      | 0                   | 0                    | 0                      |
| 1200                       | 1300       | 483         | 51                     | 2                      | 536                 |   | 446         | 48                     | 2                      | 496                 | 1032                 | 103                    |
| 1300                       | 1400       | 443         | 55                     | 3                      | 501                 |   | 482         | 60                     | 6                      | 548                 | 1049                 | 124                    |
| 1400                       | 1500       | 523         | 55                     | 9                      | 587                 |   | 428         | 45                     | 4                      | 477                 | 1064                 | 113                    |
| 1500                       | 1600       | 763         | 54                     | 5                      | 822                 |   | 581         | 52                     | 6                      | 639                 | 1461                 | 117                    |
| 1600                       | 1700       | 914         | 48                     | 0                      | 962                 |   | 721         | 64                     | 7                      | 792                 | 1754                 | 119                    |
| 1700                       | 1800       | 981         | 37                     | 1                      | 1019                |   | 671         | 34                     | 0                      | 705                 | 1724                 | 72                     |
| 1800                       | 1900       | 591         | 10                     | 0                      | 601                 |   | 432         | 10                     | 1                      | 443                 | 1044                 | 21                     |
| 1900                       | 2000       | 390         | 5                      | 1                      | 396                 |   | 303         | 6                      | 1                      | 310                 | 706                  | 13                     |
| 2000                       | 2100       | 290         | 5                      | 0                      | 295                 |   | 208         | 5                      | 1                      | 214                 | 509                  | 11                     |
| 2100                       | 2200       | 274         | 3                      | 0                      | 277                 |   | 164         | 4                      | 0                      | 168                 | 445                  | 7                      |
| 2200                       | 2300       | 134         | 2                      | 0                      | 136                 |   | 88          | 2                      | 0                      | 90                  | 226                  | 4                      |
| 2300                       | 2400       | 66          | 1                      | 0                      | 67                  | L | 65          | 1                      | 1                      | 67                  | 134                  | 3                      |
|                            | AM total   | 0           | 0                      | 0                      | 0                   |   | 0           | 0                      | 0                      | 0                   | 0                    | 0                      |
|                            | PM total   | 5852        | 326                    | 21                     | 6199                |   | 4589        | 331                    | 29                     | 4949                | 11148                | 707                    |
| *** 2                      | 24Hr Total |             | 326                    | 21                     | 6199                |   | 4589        | 331                    | 29                     | 4949                | 11148                | 707                    |
|                            | % of Total |             | 1                      | 0.3                    |                     |   | 92.7        | 6.7                    | 0.6                    |                     | i                    | 6.3                    |

#### Carp Road, south of Hwy 417 EB on-ramp Tuesday, April 5, 2011

| Direction               | n          |             | South                  | bound                  |                     |      |             | NorthE                 | Bound                  | 1                   | SB/NB                | SB/NB                  |
|-------------------------|------------|-------------|------------------------|------------------------|---------------------|------|-------------|------------------------|------------------------|---------------------|----------------------|------------------------|
| Classifica<br>Categorie |            | 1-3<br>cars | 4-7<br>short<br>trucks | 8-14<br>long<br>trucks | SB<br>Vehs<br>Total |      | 1-3<br>cars | 4-7<br>short<br>trucks | 8-14<br>long<br>trucks | NB<br>Vehs<br>Total | All<br>Vehs<br>Total | All<br>Trucks<br>Total |
| Start                   | End        |             |                        |                        |                     |      |             |                        |                        |                     |                      |                        |
| 0                       | 0100       | 47          | 3                      | 1                      | 51                  |      | 18          | 1                      | 0                      | 19                  | 70                   | 5                      |
| 0100                    | 0200       | 29          | 1                      | 1                      | 31                  |      | 17          | 0                      | 0                      | 17                  | 48                   | 2                      |
| 0200                    | 0300       | 11          | 0                      | 0                      | 11                  |      | 8           | 3                      | 0                      | 11                  | 22                   | 3                      |
| 0300                    | 0400       | 16          | 0                      | 0                      | 16                  |      | 10          | 1                      | 0                      | 11                  | 27                   | 1                      |
| 0400                    | 0500       | 27          | 2                      | 2                      | 31                  |      | 21          | 4                      | 1                      | 26                  | 57                   | 9                      |
| 0500                    | 0600       | 85          | 13                     | 2                      | 100                 |      | 158         | 23                     | 1                      | 182                 | 282                  | 39                     |
| 0600                    | 0700       | 350         | 37                     | 4                      | 391                 |      | 629         | 65                     | 4                      | 698                 | 1089                 | 110                    |
| 0700                    | 0800       | 527         | 53                     | 6                      | 586                 |      | 946         | 51                     | 9                      | 1006                | 1592                 | 119                    |
| 0800                    | 0900       | 630         | 67                     | 3                      | 700                 | 1    | 888         | 84                     | 2                      | 974                 | 1674                 | 156                    |
| 0900                    | 1000       | 505         | 67                     | 3                      | 575                 |      | 686         | 67                     | 6                      | 759                 | 1334                 | 143                    |
| 1000                    | 1100       | 447         | 55                     | 7                      | 509                 | 3    | 478         | 71                     | 15                     | 564                 | 1073                 | 148                    |
| 1100                    | 1200       | 482         | 41                     | 3                      | 526                 |      | 516         | 59                     | 3                      | 578                 | 1104                 | 106                    |
| 1200                    | 1300       | 602         | 56                     | 3                      | 661                 |      | 589         | 47                     | 5                      | 641                 | 1302                 | 111                    |
| 1300                    | 1400       | 547         | 54                     | 3                      | 604                 |      | 554         | 59                     | 8                      | 621                 | 1225                 | 124                    |
| 1400                    | 1500       | 567         | 75                     | 9                      | 651                 |      | 533         | 55                     | 7                      | 595                 | 1246                 | 146                    |
| 1500                    | 1600       | 835         | 64                     | 6                      | 905                 |      | 642         | 46                     | 8                      | 696                 | 1601                 | 124                    |
| 1600                    | 1700       | 990         | 41                     | 3                      | 1034                |      | 757         | 60                     | 5                      | 822                 | 1856                 | 109                    |
| 1700                    | 1800       | 1013        | 32                     | 0                      | 1045                |      | 775         | 23                     | 3                      | 801                 | 1846                 | 58                     |
| 1800                    | 1900       | 619         | 13                     | 1                      | 633                 |      | 641         | 11                     | 1                      | 653                 | 1286                 | 26                     |
| 1900                    | 2000       | 396         | 5                      | 3                      | 404                 |      | 354         | 8                      | 2                      | 364                 | 768                  | 18                     |
| 2000                    | 2100       | 360         | 3                      | 2                      | 365                 |      | 247         | 4                      | 0                      | 251                 | 616                  | 9                      |
| 2100                    | 2200       | 314         | 4                      | 1                      | 319                 |      | 186         | 3                      | 1                      | 190                 | 509                  | 9                      |
| 2200                    | 2300       | 359         | 3                      | 0                      | 362                 | 1 10 | 181         | 5                      | 0                      | 186                 | 548                  | 8                      |
| 2300                    | 2400       | 97          | 0                      | 0                      | 97                  |      | 67          | 1                      | 0                      | 68                  | 165                  | 1                      |
|                         | AM total   | 3156        | 339                    | 32                     | 3527                |      | 4375        | 429                    | 41                     | 4845                | 8372                 | 841                    |
|                         | PM total   | 6699        | 350                    | 31                     | 7080                |      | 5526        | 322                    | 40                     | 5888                | 12968                | 743                    |
|                         | 24Hr Total | 9855        | 689                    | 63                     | 10607               |      | 9901        | 751                    | 81                     | 10733               | 21340                | 1584                   |
|                         | % of Total |             | 6.5                    | 0.6                    |                     |      | 92.2        | 7.0                    | 0.8                    |                     |                      | 7.4                    |
|                         |            |             |                        |                        |                     |      |             |                        |                        |                     |                      |                        |