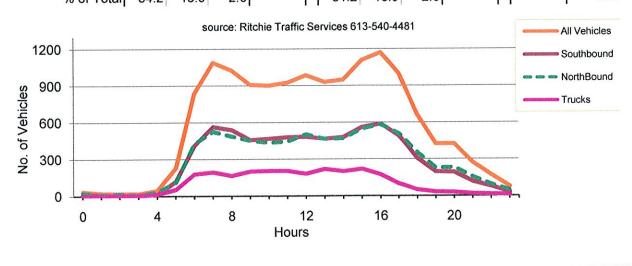

#### Richardson Road, west of Carp Road Monday, April 4, 2011

| Direction                  | 1          |             | Westb                  | ound                   |                     |             | EastB                  | ound                   | 1                   | WB/EB                | WB/EB                  |
|----------------------------|------------|-------------|------------------------|------------------------|---------------------|-------------|------------------------|------------------------|---------------------|----------------------|------------------------|
| Classificati<br>Categories |            | 1-3<br>cars | 4-7<br>short<br>trucks | 8-14<br>long<br>trucks | SB<br>Vehs<br>Total | 1-3<br>cars | 4-7<br>short<br>trucks | 8-14<br>long<br>trucks | NB<br>Vehs<br>Total | All<br>Vehs<br>Total | All<br>Trucks<br>Total |
| Start                      | End        |             |                        |                        |                     |             |                        |                        |                     | T                    | -                      |
| 0                          | 0100       | 0           | 0                      | o                      | 0                   | 0           | 0                      | 0                      | o                   | 0                    | 0                      |
| 0100                       | 0200       | 0           | 0                      | 0                      | 0                   | 0           | 0                      | o                      | 0                   | 0                    | 0                      |
| 0200                       | 0300       | 0           | 0                      | 0                      | 0                   | 0           | 0                      | o                      | 0                   | 0                    | 0                      |
| 0300                       | 0400       | 0           | 0                      | 0                      | 0                   | 0           | 0                      | 0                      | 0                   | 0                    | 0                      |
| 0400                       | 0500       | 0           | 0                      | 0                      | 0                   | 0           | 0                      | 0                      | 0                   | 0                    | 0                      |
| 0500                       | 0600       | 0           | 0                      | 0                      | 0                   | 0           | 0                      | 0                      | 0                   | 0                    | 0                      |
| 0600                       | 0700       | 0           | 0                      | 0                      | 0                   | 0           | 0                      | 0                      | 0                   | 0                    | 0                      |
| 0700                       | 0800       | 0           | 0                      | 0                      | 0                   | 0           | 0                      | 0                      | 0                   | 0                    | 0                      |
| 0800                       | 0900       | 0           | 0                      | 0                      | 0                   | 0           | 0                      | 0                      | 0                   | 0                    | . 0                    |
| 0900                       | 1000       | 0           | 0                      | 0                      | 0                   | 0           | 0                      | 0                      | 0                   | 0                    | 0                      |
| 1000                       | 1100       | 0           | 0                      | 0                      | 0                   | 0           | 0                      | 0                      | 0                   | 0                    | 0                      |
| 1100                       | 1200       | 0           | 0                      | 0                      | 0                   | 0           | 0                      | 0                      | 0                   | 0                    | 0                      |
| 1200                       | 1300       | 108         | 13                     | 2                      | 123                 | 124         | 22                     | 0                      | 146                 | 269                  | 37                     |
| 1300                       | 1400       | 116         | 18                     | 0                      | 134                 | 92          | 30                     | 0                      | 122                 | 256                  | 48                     |
| 1400                       | 1500       | 128         | 21                     | 0                      | 149                 | 77          | 34                     | 0                      | 111                 | 260                  | 55                     |
| 1500                       | 1600       | 169         | 30                     | 1                      | 200                 | 97          | 18                     | 0                      | 115                 | 315                  | 49                     |
| 1600                       | 1700       | 241         | 51                     | 0                      | 292                 | 153         | 16                     | 0                      | 169                 | 461                  | 67                     |
| 1700                       | 1800       | 246         | 9                      | 0                      | 255                 | 103         | 15                     | 0                      | 118                 | 373                  | 24                     |
| 1800                       | 1900       | 151         | 7                      | 0                      | 158                 | 93          | 11                     | 0                      | 104                 | 262                  | 18                     |
| 1900                       | 2000       | 100         | 6                      | 0                      | 106                 | 70          | 4                      | 1                      | 75                  | 181                  | 11                     |
| 2000                       | 2100       | 84          | 5                      | 0                      | 89                  | 34          | 1                      | 0                      | 35                  | 124                  | 6                      |
| 2100                       | 2200       | 62          | 0                      | 0                      | 62                  | 20          | 5                      | 0                      | 25                  | 87                   | 5                      |
| 2200                       | 2300       | 33          | 1                      | 0                      | 34                  | 15          | 2                      | 0                      | 17                  | 51                   | 3                      |
| 2300                       | 2400       | 28          | 1                      | 0                      | 29                  | 6           | 2                      | 0                      | 8                   | 37                   | 3                      |
|                            | AM total   | 0           | 0                      | 0                      | 0                   | 0           | 0                      | 0                      | 0                   | 0                    | 0                      |
|                            | PM total   | 1466        | 162                    | 3                      | 1631                | 884         | 160                    | 1                      | 1045                | 2676                 | 326                    |
|                            | 24Hr Total | 1466        | 162                    | 3                      | 1631                | 884         | 160                    | 1                      | 1045                | 2676                 | 326                    |
|                            | % of Total | 89.9        | 9.9                    | 0.2                    | l                   | 84.6        | 15.3                   | 0.1                    | 1                   | 1                    | 12.2                   |

#### Richardson Road, west of Carp Road Tuesday, April 5, 2011

| Directio                | n          |             | Westb                  | ound                   |                           | - |             | EastB                  | ound                   |                     | WB/E                 | 3   | WB/EB                  |
|-------------------------|------------|-------------|------------------------|------------------------|---------------------------|---|-------------|------------------------|------------------------|---------------------|----------------------|-----|------------------------|
| Classifica<br>Categorie |            | 1-3<br>cars | 4-7<br>short<br>trucks | 8-14<br>long<br>trucks | ⊬<br>,≴B<br>Vehs<br>Total |   | 1-3<br>cars | 4-7<br>short<br>trucks | 8-14<br>long<br>trucks | MB<br>Vehs<br>Total | All<br>Vehs<br>Total |     | All<br>Trucks<br>Total |
| Start                   | End        |             |                        |                        |                           |   |             |                        |                        |                     |                      | П   |                        |
| 0                       | 0100       | 12          | 0                      | 0                      | 12                        |   | 3           | 3                      | 0                      | 6                   | 1                    | 8   | 3                      |
| 0100                    | 0200       | 4           | 0                      | 0                      | 4                         |   | 1           | 0                      | 0                      | 1                   |                      | 5   | 0                      |
| 0200                    | 0300       | 3           | 1                      | 0                      | 4                         |   | 2           | 0                      | 0                      | 2 5                 |                      | 6   | 1                      |
| 0300                    | 0400       | 3           | 0                      | 0                      | 3                         |   | 4           | 1                      | 0                      |                     |                      | 8   | 1                      |
| 0400                    | 0500       | 2           | 0                      | 1                      | 3                         |   | 4           | 2                      | 0                      | 6                   |                      | 9   | 3                      |
| 0500                    | 0600       | 34          | 4                      | 0                      | 38                        |   | 42          | 7                      | 0                      | 49                  | •                    | 7   | 11                     |
| 0600                    | 0700       | 79          | 11                     | 1                      | 91                        |   | 147         | 55                     | 0                      | 202                 | 29                   |     | 67                     |
| 0700                    | 0800       | 87          | 11                     | 0                      | 98                        |   | 266         | 65                     | 0                      | 331                 | 42                   |     | 76                     |
| 0800                    | 0900       | 91          | 26                     | 1                      | 118                       |   | 198         | 19                     | 0                      | 217                 | 33                   |     | 46                     |
| 0900                    | 1000       | 75          | 25                     | 0                      | 100                       |   | 147         | 23                     | 1                      | 171                 | 27                   |     | 49                     |
| 1000                    | 1100       | 71          | 9                      | 1                      | 81                        |   | 108         | 24                     | 0                      | 132                 | 21                   |     | 34                     |
| 1100                    | 1200       | 96          | 14                     | 0                      | 110                       |   | 114         | 23                     | 0                      | 137                 | 24                   | _   | 37                     |
| 1200                    | 1300       | 106         | 20                     | 1                      | 127                       |   | 101         | 20                     | 0                      | 121                 | 24                   |     | 41                     |
| 1300                    | 1400       | 122         | 21                     | 1                      | 144                       |   | 78          | 38                     | 0                      | 116                 | 26                   |     | 60                     |
| 1400                    | 1500       | 121         | 19                     | 1                      | 141                       |   | 84          | 28                     | 0                      | 112                 | 25                   |     | 48                     |
| 1500                    | 1600       | 194         | 31                     | 2                      | 227                       |   | 106         | 21                     | 0                      | 127                 | 35                   |     | 54                     |
| 1600                    | 1700       | 249         | 46                     | 1                      | 296                       |   | 146         | 22                     | 1                      | 169                 | 46                   |     | 70                     |
| 1700                    | 1800       | 258         | 10                     | 0                      | 268                       |   | 116         | 14                     | 0                      | 130                 | 39                   | - 1 | 24                     |
| 1800                    | 1900       | 157         | 6                      | 0                      | 163                       |   | 98          | 12                     | 0                      | 110                 | 27                   |     | 18                     |
| 1900                    | 2000       | 102         | 7                      | 0                      | 109                       |   | 58          | 9                      | 0                      | 67                  | 17                   | - 1 | 16                     |
| 2000                    | 2100       | 81          | 6                      | 0                      | 87                        |   | 60          | 2                      | 0                      | 62                  | 14                   |     | 8                      |
| 2100                    | 2200       | 74          | - 3                    | 0                      | 77                        |   | 26          | 1                      | 0                      | 27                  | 10                   | -   | 4                      |
| 2200                    | 2300       | 65          | 5                      | 0                      | 70                        |   | 26          | 1                      | 0                      | 27                  | 1000                 | 7   | 6                      |
| 2300                    | 2400       | 31          | 2                      | 0                      | 33                        |   | 7           | 1                      | 0                      | 8                   |                      | 1   | 3                      |
|                         | AM total   | 557         | 101                    | 4                      | 662                       |   | 1036        | 222                    | 1                      | 1259                | 192                  |     | 328                    |
|                         | PM total   | 1560        | 176                    | 6                      | 1742                      |   | 906         | 169                    | 1                      | 1076                | 281                  |     | 352                    |
|                         | 24Hr Total | 2117        | 277                    | 10                     | 2404                      |   | 1942        | 391                    | 2                      | 2335                | 473                  | 9   | 680                    |
|                         | % of Total | 88.1        | 11.5                   | 0.4                    |                           |   | 83.2        | 16.7                   | 0.1                    | l                   | 1                    |     | 14.3                   |

#### Richardson Road, west of Carp Road Wednesday, April 6, 2011

| Direction                    |            |             | Westb                  | ound                   |                     |   |             | EastBo                 | ound                   |                     |   | WB/EB                | WB/EB                  |
|------------------------------|------------|-------------|------------------------|------------------------|---------------------|---|-------------|------------------------|------------------------|---------------------|---|----------------------|------------------------|
| Classification<br>Categories | on#        | 1-3<br>cars | 4-7<br>short<br>trucks | 8-14<br>long<br>trucks | SB<br>Vehs<br>Total |   | 1-3<br>cars | 4-7<br>short<br>trucks | 8-14<br>long<br>trucks | NB<br>Vehs<br>Total |   | All<br>Vehs<br>Total | All<br>Trucks<br>Total |
| Start                        | End        |             |                        |                        |                     |   |             |                        |                        |                     |   |                      |                        |
| 0                            | 0100       | 10          | 2                      | 0                      | 12                  |   | 4           | 1                      | 0                      | 5                   |   | 17                   | 3                      |
| 0100                         | 0200       | 9           | 2                      | 0                      | 11                  |   | 5           | 2                      | 0                      | 7                   |   | 18                   | 4                      |
| 0200                         | 0300       | 2           | 0                      | 0                      | 2                   |   | 1           | 1                      | 1                      | 3                   |   | 5                    | 2                      |
| 0300                         | 0400       | 1           | 0                      | 0                      | 1                   |   | 3           | 2                      | 0                      | 5                   | - | 6                    | 2                      |
| 0400                         | 0500       | 3           | 3                      | 2                      | 8                   |   | 4           | 3                      | 1                      | 8                   |   | 16                   | 9                      |
| 0500                         | 0600       | 33          | 7                      | 0                      | 40                  |   | 36          | 9                      | 0                      | 45                  |   | 85                   | 16                     |
| 0600                         | 0700       | 86          | 9                      | 0                      | 95                  |   | 156         | 47                     | 1                      | 204                 |   | 299                  | 57                     |
| 0700                         | 0800       | 77          | 14                     | 1                      | 92                  |   | 288         | 63                     | 0                      | 351                 |   | 443                  | 78                     |
| 0800                         | 0900       | 91          | 34                     | 1                      | 126                 |   | 195         | 27                     | 0                      | 222                 |   | 348                  | 62                     |
| 0900                         | 1000       | 69          | 30                     | 1                      | 100                 |   | 147         | 31                     | 0                      | 178                 |   | 278                  | 62                     |
| 1000                         | 1100       | 75          | 19                     | 3                      | 97                  |   | 85          | 20                     | 0                      | 105                 |   | 202                  | 42                     |
| 1100                         | 1200       | 66          | 19                     | 0                      | 85                  | 7 | 88          | 38                     | 0                      | 126                 |   | 211                  | 57                     |
| 1200                         | 1300       | 0           | 0                      | 0                      | 0                   |   | 0           | 0                      | 0                      | 0                   |   | 0                    | 0                      |
| 1300                         | 1400       | 0           | 0                      | 0                      | 0                   |   | 0           | 0                      | 0                      | 0                   |   | 0                    | 0                      |
| 1400                         | 1500       | 0           | 0                      | 0                      | 0                   |   | 0           | 0                      | 0                      | 0                   |   | 0                    | 0                      |
| 1500                         | 1600       | 0           | 0                      | 0                      | 0                   |   | 0           | 0                      | 0                      | 0                   |   | 0                    | 0                      |
| 1600                         | 1700       | 0           | 0                      | 0                      | 0                   |   | 0           | 0                      | 0                      | 0                   |   | 0                    | 0                      |
| 1700                         | 1800       | 0           | 0                      | 0                      | 0                   |   | 0           | 0                      | 0                      | 0                   |   | 0                    | 0                      |
| 1800                         | 1900       | 0           | 0                      | 0                      | 0                   |   | 0           | 0                      | 0                      | 0                   |   | 0                    | 0                      |
| 1900                         | 2000       | 0           | 0                      | 0                      | 0                   |   | 0           | 0                      | 0                      | 0                   |   | 0                    | 0                      |
| 2000                         | 2100       | 0           | 0                      | 0                      | 0                   |   | 0           | 0                      | 0                      | 0                   |   | 0                    | 0                      |
| 2100                         | 2200       | 0           | 0                      | 0                      | 0                   |   | 0           | 0                      | 0                      | 0                   |   | 0                    | 0                      |
| 2200                         | 2300       | 0           | 0                      | 0                      | 0                   |   | 0           | 0                      | 0                      | 0                   |   | 0                    | 0                      |
| 2300                         | 2400       | 0           | 0                      | 0                      | 0                   |   | 0           | 0                      | 0                      | 0                   |   | 0                    | 0                      |
|                              | AM total   | 522         | 139                    | 8                      | 669                 |   | 1012        | 244                    | 3                      | 1259                |   | 1928                 | 394                    |
|                              | PM total   | 0           | 0                      | 0                      | 0                   |   | 0           | 0                      | 0                      | 0                   |   | 0                    | 0                      |
| *** 2                        | 4Hr Total  | 522         | 139                    | 8                      | Control Market      |   | 1012        | 244                    | 3                      | 1259                |   | 1928                 | 394                    |
| C                            | % of Total | 78.0        | 20.8                   | 1.2                    |                     | 1 | 80.4        | 19.4                   | 0.2                    |                     |   | 1                    | 20.4                   |