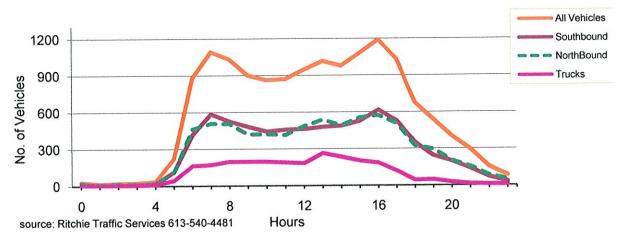

#### Carp Road, north of Hwy 417 WB off-ramp Monday, April 4, 2011

| Direction    | I.           |                                         | South                  | bound                  |                     |     | ľ           | North                  | Bound                  |                     | SB/NB                | SB/NB                  |
|--------------|--------------|-----------------------------------------|------------------------|------------------------|---------------------|-----|-------------|------------------------|------------------------|---------------------|----------------------|------------------------|
| Classificati |              | 1-3<br>cars                             | 4-7<br>short<br>trucks | 8-14<br>long<br>trucks | SB<br>Vehs<br>Total |     | 1-3<br>cars | 4-7<br>short<br>trucks | 8-14<br>long<br>trucks | NB<br>Vehs<br>Total | All<br>Vehs<br>Total | All<br>Trucks<br>Total |
| Start        | End          |                                         |                        |                        |                     |     |             |                        |                        |                     |                      |                        |
| 0            | 0100         | 0                                       | 0                      | 0                      | 0                   |     | 0           | 0                      | 0                      | o                   | 0                    | 0                      |
| 0100         | 0200         | 0                                       | 0                      | 0                      | 0                   |     | 0           | 0                      | 0                      | 0                   | 0                    | 0                      |
| 0200         | 0300         | 0                                       | 0                      | 0                      | 0                   |     | 0           | 0                      | 0                      | 0                   | 0                    | 0                      |
| 0300         | 0400         | 0                                       | 0                      | 0                      | 0                   |     | 0           | 0                      | 0                      | 0                   | 0                    | 0                      |
| 0400         | 0500         | 0                                       | 0                      | 0                      | 0                   | - 8 | 0           | 0                      | 0                      | 0                   | 0                    | 0                      |
| 0500         | 0600         | 0                                       | 0                      | 0                      | 0                   |     | 0           | 0                      | 0                      | 0                   | 0                    | 0                      |
| 0600         | 0700         | 0                                       | 0                      | 0                      | 0                   |     | 0           | 0                      | 0                      | 0                   | 0                    | 0                      |
| 0700         | 0800         | 0                                       | 0                      | 0                      | 0                   |     | 0           | 0                      | 0                      | 0                   | 0                    | 0                      |
| 0800         | 0900         | 0                                       | 0                      | 0                      | 0                   |     | 0           | 0                      | 0                      | 0                   | 0                    | 0                      |
| 0900<br>1000 | 1000<br>1100 | 0                                       | 0<br>0                 | 0                      | 0                   |     | 0           | 0                      | 0                      | 0                   | 0                    | 0                      |
| 1100         | 1200         | 0                                       | 0                      | 0                      | 0                   |     | 0           | 0<br>0                 | 0                      | 0                   | 0 0                  | 0                      |
|              |              |                                         |                        |                        |                     | Н   |             |                        |                        |                     |                      |                        |
| 1200         | 1300         | 344                                     | 67                     | 11                     | 422                 |     | 317         | 48                     | 8                      | 373                 | 795                  | 134                    |
| 1300         | 1400         | 294                                     | 49                     | 3                      | 346                 |     | 324         | 44                     | 8                      | 376                 | 722                  | 104                    |
| 1400         | 1500         | 284                                     | 49                     | 7                      | 340                 |     | 330         | 49                     | 7                      | 386                 | 726                  | 112                    |
| 1500<br>1600 | 1600<br>1700 | 410<br>525                              | 34<br>35               | 2                      | 446<br>561          |     | 424         | 52<br>54               | 9                      | 485<br>488          | 931<br>1049          | 97                     |
| 1700         | 1800         | 375                                     | 26                     | 3                      | 404                 |     | 431<br>404  | 24                     | 3                      | 488                 | 832                  | 93<br>53               |
| 1800         | 1900         | 210                                     | 14                     | 3                      | 227                 |     | 221         | 11                     | 0                      | 232                 | 459                  | 28                     |
| 1900         | 2000         | 144                                     | 8                      | 3                      | 155                 |     | 175         | 6                      | 0                      | 181                 | 336                  | 17                     |
| 2000         | 2100         | 74                                      | 5                      | 0                      | 79                  |     | 129         | 4                      | 0                      | 133                 | 212                  | 9                      |
| 2100         | 2200         | 81                                      | 9                      | o                      | 90                  |     | 114         | 1                      | 0                      | 115                 | 205                  | 10                     |
| 2200         | 2300         | 47                                      | 3                      | 0                      | 50                  |     | 63          | 1                      | 0                      | 64                  | 114                  | 4                      |
| 2300         | 2400         | 23                                      | 3                      | 1                      | 27                  |     | 39          | 0                      | 2                      | 41                  | 68                   | 6                      |
|              | AM total     | 0                                       | 0                      | 0                      | 0                   |     | 0           | 0                      | 0                      | 0                   | 0                    | 0                      |
|              | PM total     | 2811                                    | 302                    | 34                     | 3147                |     | 2971        | 294                    | 37                     | 3302                | 6449                 | 667                    |
| *** 2        | 4Hr Total    | 2811                                    | 302                    | 34                     | 3147                |     | 2971        | 294                    | 37                     | 3302                | 6449                 | 667                    |
|              | % of Total   | 100000000000000000000000000000000000000 | 9.6                    | 1.1                    |                     |     | 90.0        | 8.9                    | 1.1                    |                     |                      | 10.3                   |

### Carp Road, north of Hwy 417 WB off-ramp Tuesday, April 5, 2011

| Direction             | on       |             | South                  | bound                  |                     | 1           | North                  | Bound                  |                     | SB/NB                | SB/NB                  |
|-----------------------|----------|-------------|------------------------|------------------------|---------------------|-------------|------------------------|------------------------|---------------------|----------------------|------------------------|
| Classific<br>Categori |          | 1-3<br>cars | 4-7<br>short<br>trucks | 8-14<br>long<br>trucks | SB<br>Vehs<br>Total | 1-3<br>cars | 4-7<br>short<br>trucks | 8-14<br>long<br>trucks | NB<br>Vehs<br>Total | All<br>Vehs<br>Total | All<br>Trucks<br>Total |
| Start                 | End      |             |                        |                        |                     | T           |                        |                        |                     |                      |                        |
| 0                     | 0100     | 14          | 1                      | 0                      | 15                  | 17          | 2                      | 0                      | 19                  | 34                   | 3                      |
| 0100                  | 0200     | 9           | 1                      | 0                      | 10                  | 11          | 0                      | 0                      | 11                  | 21                   | 1                      |
| 0200                  | 0300     | 7           | 0                      | 0                      | 7                   | 4           | 1                      | 1                      | 6                   | 13                   | 2                      |
| 0300                  | 0400     | 8           | 0                      | 0                      | 8                   | 14          | 1                      | 1                      | 16                  | 24                   | 2                      |
| 0400                  | 0500     | 9           | 1                      | 5                      | 15                  | 15          | 2                      | 1                      | 18                  | 33                   | 9                      |
| 0500                  | 0600     | 67          | 15                     | 2                      | 84                  | 88          | 10                     | 3                      | 101                 | 185                  | 30                     |
| 0600                  | 0700     | 281         | 63                     | 3                      | 347                 | 311         | 34                     | 5                      | 350                 | 697                  | 105                    |
| 0700                  | 0800     | 426         | 71                     | 10                     | 507                 | 438         | 60                     | 7                      | 505                 | 1012                 | 148                    |
| 0800                  | 0900     | 363         | 80                     | 8                      | 451                 | 351         | 68                     | 4                      | 423                 | 874                  | 160                    |
| 0900                  | 1000     | 336         | 107                    | 6                      | 449                 | 240         |                        | 5                      | 323                 | 772                  | 196                    |
| 1000                  | 1100     | 259         | 78                     | 12                     | 349                 | 279         | 50                     | 10                     | 339                 | 688                  | 150                    |
| 1100                  | 1200     | 285         | 71                     | 7                      | 363                 | 274         | 63                     | 6                      | 343                 | 706                  | 147                    |
| 1200                  | 1300     | 338         | 69                     | 9                      | 416                 | 322         | 65                     | 8                      | 395                 | 811                  | 151                    |
| 1300                  | 1400     | 298         | 91                     | 2                      | 391                 | 350         | 56                     | 14                     | 420                 | 811                  | 163                    |
| 1400                  | 1500     | 309         | 84                     | 10                     | 403                 | 354         | 54                     | 11                     | 419                 | 822                  | 159                    |
| 1500                  | 1600     | 390         | 64                     | 8                      | 462                 | 447         | 60                     | 7                      | 514                 | 976                  | 139                    |
| 1600                  | 1700     | 489         | 81                     | 5                      | 575                 | 442         | 47                     | 3                      | 492                 | 1067                 | 136                    |
| 1700                  | 1800     | 397         | 53                     | 0                      | 450                 | 403         |                        | 1                      | 428                 | 878                  | 78                     |
| 1800                  | 1900     | 214         | 31                     | 2                      | 247                 | 285         |                        | 0                      | 292                 | 539                  | 40                     |
| 1900                  | 2000     | 143         | 19                     | 2                      | 164                 | 185         |                        | 2                      | 196                 | 360                  | 32                     |
| 2000                  | 2100     | 121         | 4                      | 1                      | 126                 | 170         |                        | 0                      | 179                 | 305                  | 14                     |
| 2100                  | 2200     | 70          | 6                      | 0                      | 76                  | 125         |                        | 0                      | 127                 | 203                  | 8                      |
| 2200                  | 2300     | 67          | 5                      | 0                      | 72                  | 92          | 6                      | 0                      | 98                  | 170                  | 11                     |
| 2300                  | 2400     | 37          | 2                      | 0                      | 39                  | 36          | 2                      | 0                      | 38                  | 77                   | 4                      |
| Α                     | M total  | 2064        | 488                    | 53                     | 2605                | 2042        | 369                    | 43                     | 2454                | 5059                 | 953                    |
|                       | M total  | 2873        | 509                    | 39                     | 3421                | 3211        | 341                    | 46                     | 3598                | 7019                 | 935                    |
| 24H                   | Ir Total | 4937        | 997                    | 92                     | 6026                | 5253        | 710                    | 89                     | 6052                | 12078                | 1888                   |
| % c                   | of Total | 81.9        | 16.5                   | 1.5                    |                     | 86.8        | 11.7                   | 1.5                    |                     |                      | 15.6                   |