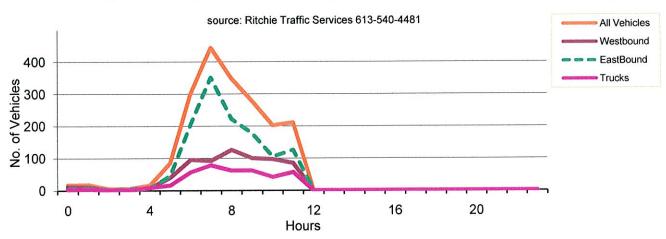

#### Richardson Road, west of Carp Road Wednesday, April 6, 2011

| Direction                    |            |             | Westb                  | ound                   |                     |   |             | EastBo                 | ound                   |                     |   | WB/EB                | WB/EB                  |
|------------------------------|------------|-------------|------------------------|------------------------|---------------------|---|-------------|------------------------|------------------------|---------------------|---|----------------------|------------------------|
| Classification<br>Categories | on#        | 1-3<br>cars | 4-7<br>short<br>trucks | 8-14<br>long<br>trucks | SB<br>Vehs<br>Total |   | 1-3<br>cars | 4-7<br>short<br>trucks | 8-14<br>long<br>trucks | NB<br>Vehs<br>Total |   | All<br>Vehs<br>Total | All<br>Trucks<br>Total |
| Start                        | End        |             |                        |                        |                     |   |             |                        |                        |                     |   |                      |                        |
| 0                            | 0100       | 10          | 2                      | 0                      | 12                  |   | 4           | 1                      | 0                      | 5                   |   | 17                   | 3                      |
| 0100                         | 0200       | 9           | 2                      | 0                      | 11                  |   | 5           | 2                      | 0                      | 7                   |   | 18                   | 4                      |
| 0200                         | 0300       | 2           | 0                      | 0                      | 2                   |   | 1           | 1                      | 1                      | 3                   |   | 5                    | 2                      |
| 0300                         | 0400       | 1           | 0                      | 0                      | 1                   |   | 3           | 2                      | 0                      | 5                   | - | 6                    | 2                      |
| 0400                         | 0500       | 3           | 3                      | 2                      | 8                   |   | 4           | 3                      | 1                      | 8                   |   | 16                   | 9                      |
| 0500                         | 0600       | 33          | 7                      | 0                      | 40                  |   | 36          | 9                      | 0                      | 45                  |   | 85                   | 16                     |
| 0600                         | 0700       | 86          | 9                      | 0                      | 95                  |   | 156         | 47                     | 1                      | 204                 |   | 299                  | 57                     |
| 0700                         | 0800       | 77          | 14                     | 1                      | 92                  |   | 288         | 63                     | 0                      | 351                 |   | 443                  | 78                     |
| 0800                         | 0900       | 91          | 34                     | 1                      | 126                 |   | 195         | 27                     | 0                      | 222                 |   | 348                  | 62                     |
| 0900                         | 1000       | 69          | 30                     | 1                      | 100                 |   | 147         | 31                     | 0                      | 178                 |   | 278                  | 62                     |
| 1000                         | 1100       | 75          | 19                     | 3                      | 97                  |   | 85          | 20                     | 0                      | 105                 |   | 202                  | 42                     |
| 1100                         | 1200       | 66          | 19                     | 0                      | 85                  | 7 | 88          | 38                     | 0                      | 126                 |   | 211                  | 57                     |
| 1200                         | 1300       | 0           | 0                      | 0                      | 0                   |   | 0           | 0                      | 0                      | 0                   |   | 0                    | 0                      |
| 1300                         | 1400       | 0           | 0                      | 0                      | 0                   |   | 0           | 0                      | 0                      | 0                   |   | 0                    | 0                      |
| 1400                         | 1500       | 0           | 0                      | 0                      | 0                   |   | 0           | 0                      | 0                      | 0                   |   | 0                    | 0                      |
| 1500                         | 1600       | 0           | 0                      | 0                      | 0                   |   | 0           | 0                      | 0                      | 0                   |   | 0                    | 0                      |
| 1600                         | 1700       | 0           | 0                      | 0                      | 0                   |   | 0           | 0                      | 0                      | 0                   |   | 0                    | 0                      |
| 1700                         | 1800       | 0           | 0                      | 0                      | 0                   |   | 0           | 0                      | 0                      | 0                   |   | 0                    | 0                      |
| 1800                         | 1900       | 0           | 0                      | 0                      | 0                   |   | 0           | 0                      | 0                      | 0                   |   | 0                    | 0                      |
| 1900                         | 2000       | 0           | 0                      | 0                      | 0                   |   | 0           | 0                      | 0                      | 0                   |   | 0                    | 0                      |
| 2000                         | 2100       | 0           | 0                      | 0                      | 0                   |   | 0           | 0                      | 0                      | 0                   |   | 0                    | 0                      |
| 2100                         | 2200       | 0           | 0                      | 0                      | 0                   |   | 0           | 0                      | 0                      | 0                   |   | 0                    | 0                      |
| 2200                         | 2300       | 0           | 0                      | 0                      | 0                   |   | 0           | 0                      | 0                      | 0                   |   | 0                    | 0                      |
| 2300                         | 2400       | 0           | 0                      | 0                      | 0                   |   | 0           | 0                      | 0                      | 0                   |   | 0                    | 0                      |
|                              | AM total   | 522         | 139                    | 8                      | 669                 |   | 1012        | 244                    | 3                      | 1259                |   | 1928                 | 394                    |
|                              | PM total   | 0           | 0                      | 0                      | 0                   |   | 0           | 0                      | 0                      | 0                   |   | 0                    | 0                      |
| *** 2                        | 4Hr Total  | 522         | 139                    | 8                      | Control Market      |   | 1012        | 244                    | 3                      | 1259                |   | 1928                 | 394                    |
| C                            | % of Total | 78.0        | 20.8                   | 1.2                    |                     | 1 | 80.4        | 19.4                   | 0.2                    |                     |   | 1                    | 20.4                   |