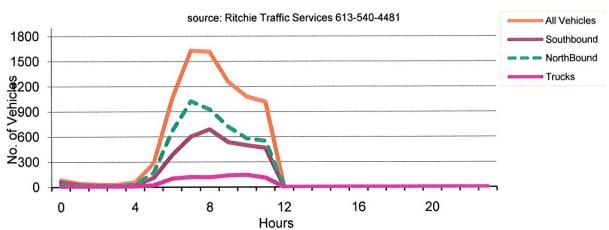

### Carp Road, north of Hwy 417 WB off-ramp Tuesday, April 5, 2011

| Direction             | on       |             | South                  | bound                  |                     | 1           | North                  | Bound                  |                     | SB/NB                | SB/NB                  |
|-----------------------|----------|-------------|------------------------|------------------------|---------------------|-------------|------------------------|------------------------|---------------------|----------------------|------------------------|
| Classific<br>Categori |          | 1-3<br>cars | 4-7<br>short<br>trucks | 8-14<br>long<br>trucks | SB<br>Vehs<br>Total | 1-3<br>cars | 4-7<br>short<br>trucks | 8-14<br>long<br>trucks | NB<br>Vehs<br>Total | All<br>Vehs<br>Total | All<br>Trucks<br>Total |
| Start                 | End      |             |                        |                        |                     | T           |                        |                        |                     |                      |                        |
| 0                     | 0100     | 14          | 1                      | 0                      | 15                  | 17          | 2                      | 0                      | 19                  | 34                   | 3                      |
| 0100                  | 0200     | 9           | 1                      | 0                      | 10                  | 11          | 0                      | 0                      | 11                  | 21                   | 1                      |
| 0200                  | 0300     | 7           | 0                      | 0                      | 7                   | 4           | 1                      | 1                      | 6                   | 13                   | 2                      |
| 0300                  | 0400     | 8           | 0                      | 0                      | 8                   | 14          | 1                      | 1                      | 16                  | 24                   | 2                      |
| 0400                  | 0500     | 9           | 1                      | 5                      | 15                  | 15          | 2                      | 1                      | 18                  | 33                   | 9                      |
| 0500                  | 0600     | 67          | 15                     | 2                      | 84                  | 88          | 10                     | 3                      | 101                 | 185                  | 30                     |
| 0600                  | 0700     | 281         | 63                     | 3                      | 347                 | 311         | 34                     | 5                      | 350                 | 697                  | 105                    |
| 0700                  | 0800     | 426         | 71                     | 10                     | 507                 | 438         | 60                     | 7                      | 505                 | 1012                 | 148                    |
| 0800                  | 0900     | 363         | 80                     | 8                      | 451                 | 351         | 68                     | 4                      | 423                 | 874                  | 160                    |
| 0900                  | 1000     | 336         | 107                    | 6                      | 449                 | 240         |                        | 5                      | 323                 | 772                  | 196                    |
| 1000                  | 1100     | 259         | 78                     | 12                     | 349                 | 279         | 50                     | 10                     | 339                 | 688                  | 150                    |
| 1100                  | 1200     | 285         | 71                     | 7                      | 363                 | 274         | 63                     | 6                      | 343                 | 706                  | 147                    |
| 1200                  | 1300     | 338         | 69                     | 9                      | 416                 | 322         | 65                     | 8                      | 395                 | 811                  | 151                    |
| 1300                  | 1400     | 298         | 91                     | 2                      | 391                 | 350         | 56                     | 14                     | 420                 | 811                  | 163                    |
| 1400                  | 1500     | 309         | 84                     | 10                     | 403                 | 354         | 54                     | 11                     | 419                 | 822                  | 159                    |
| 1500                  | 1600     | 390         | 64                     | 8                      | 462                 | 447         | 60                     | 7                      | 514                 | 976                  | 139                    |
| 1600                  | 1700     | 489         | 81                     | 5                      | 575                 | 442         | 47                     | 3                      | 492                 | 1067                 | 136                    |
| 1700                  | 1800     | 397         | 53                     | 0                      | 450                 | 403         |                        | 1                      | 428                 | 878                  | 78                     |
| 1800                  | 1900     | 214         | 31                     | 2                      | 247                 | 285         |                        | 0                      | 292                 | 539                  | 40                     |
| 1900                  | 2000     | 143         | 19                     | 2                      | 164                 | 185         |                        | 2                      | 196                 | 360                  | 32                     |
| 2000                  | 2100     | 121         | 4                      | 1                      | 126                 | 170         |                        | 0                      | 179                 | 305                  | 14                     |
| 2100                  | 2200     | 70          | 6                      | 0                      | 76                  | 125         |                        | 0                      | 127                 | 203                  | 8                      |
| 2200                  | 2300     | 67          | 5                      | 0                      | 72                  | 92          | 6                      | 0                      | 98                  | 170                  | 11                     |
| 2300                  | 2400     | 37          | 2                      | 0                      | 39                  | 36          | 2                      | 0                      | 38                  | 77                   | 4                      |
| Α                     | M total  | 2064        | 488                    | 53                     | 2605                | 2042        | 369                    | 43                     | 2454                | 5059                 | 953                    |
|                       | M total  | 2873        | 509                    | 39                     | 3421                | 3211        | 341                    | 46                     | 3598                | 7019                 | 935                    |
| 24H                   | Ir Total | 4937        | 997                    | 92                     | 6026                | 5253        | 710                    | 89                     | 6052                | 12078                | 1888                   |
| % c                   | of Total | 81.9        | 16.5                   | 1.5                    |                     | 86.8        | 11.7                   | 1.5                    |                     |                      | 15.6                   |