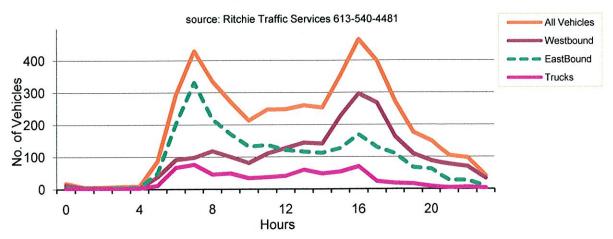

#### Carp Road, north of Hwy 417 WB off-ramp Monday, April 4, 2011

| Direction    | I.           |                                         | South                  | bound                  |                     |     | ľ           | North                  | Bound                  |                     | SB/NB                | SB/NB                  |
|--------------|--------------|-----------------------------------------|------------------------|------------------------|---------------------|-----|-------------|------------------------|------------------------|---------------------|----------------------|------------------------|
| Classificati |              | 1-3<br>cars                             | 4-7<br>short<br>trucks | 8-14<br>long<br>trucks | SB<br>Vehs<br>Total |     | 1-3<br>cars | 4-7<br>short<br>trucks | 8-14<br>long<br>trucks | NB<br>Vehs<br>Total | All<br>Vehs<br>Total | All<br>Trucks<br>Total |
| Start        | End          |                                         |                        |                        |                     |     |             |                        |                        |                     |                      |                        |
| 0            | 0100         | 0                                       | 0                      | 0                      | 0                   |     | 0           | 0                      | 0                      | o                   | 0                    | 0                      |
| 0100         | 0200         | 0                                       | 0                      | 0                      | 0                   |     | 0           | 0                      | 0                      | 0                   | 0                    | 0                      |
| 0200         | 0300         | 0                                       | 0                      | 0                      | 0                   |     | 0           | 0                      | 0                      | 0                   | 0                    | 0                      |
| 0300         | 0400         | 0                                       | 0                      | 0                      | 0                   |     | 0           | 0                      | 0                      | 0                   | 0                    | 0                      |
| 0400         | 0500         | 0                                       | 0                      | 0                      | 0                   | - 8 | 0           | 0                      | 0                      | 0                   | 0                    | 0                      |
| 0500         | 0600         | 0                                       | 0                      | 0                      | 0                   |     | 0           | 0                      | 0                      | 0                   | 0                    | 0                      |
| 0600         | 0700         | 0                                       | 0                      | 0                      | 0                   |     | 0           | 0                      | 0                      | 0                   | 0                    | 0                      |
| 0700         | 0800         | 0                                       | 0                      | 0                      | 0                   |     | 0           | 0                      | 0                      | 0                   | 0                    | 0                      |
| 0800         | 0900         | 0                                       | 0                      | 0                      | 0                   |     | 0           | 0                      | 0                      | 0                   | 0                    | 0                      |
| 0900<br>1000 | 1000<br>1100 | 0                                       | 0<br>0                 | 0                      | 0                   |     | 0           | 0                      | 0                      | 0                   | 0                    | 0                      |
| 1100         | 1200         | 0                                       | 0                      | 0                      | 0                   |     | 0           | 0<br>0                 | 0                      | 0                   | 0 0                  | 0                      |
|              |              |                                         |                        |                        |                     | Н   |             |                        |                        |                     |                      |                        |
| 1200         | 1300         | 344                                     | 67                     | 11                     | 422                 |     | 317         | 48                     | 8                      | 373                 | 795                  | 134                    |
| 1300         | 1400         | 294                                     | 49                     | 3                      | 346                 |     | 324         | 44                     | 8                      | 376                 | 722                  | 104                    |
| 1400         | 1500         | 284                                     | 49                     | 7                      | 340                 |     | 330         | 49                     | 7                      | 386                 | 726                  | 112                    |
| 1500<br>1600 | 1600<br>1700 | 410<br>525                              | 34<br>35               | 2                      | 446<br>561          |     | 424         | 52<br>54               | 9                      | 485<br>488          | 931<br>1049          | 97                     |
| 1700         | 1800         | 375                                     | 26                     | 3                      | 404                 |     | 431<br>404  | 24                     | 3                      | 488                 | 832                  | 93<br>53               |
| 1800         | 1900         | 210                                     | 14                     | 3                      | 227                 |     | 221         | 11                     | 0                      | 232                 | 459                  | 28                     |
| 1900         | 2000         | 144                                     | 8                      | 3                      | 155                 |     | 175         | 6                      | 0                      | 181                 | 336                  | 17                     |
| 2000         | 2100         | 74                                      | 5                      | 0                      | 79                  |     | 129         | 4                      | 0                      | 133                 | 212                  | 9                      |
| 2100         | 2200         | 81                                      | 9                      | o                      | 90                  |     | 114         | 1                      | 0                      | 115                 | 205                  | 10                     |
| 2200         | 2300         | 47                                      | 3                      | 0                      | 50                  |     | 63          | 1                      | 0                      | 64                  | 114                  | 4                      |
| 2300         | 2400         | 23                                      | 3                      | 1                      | 27                  |     | 39          | 0                      | 2                      | 41                  | 68                   | 6                      |
|              | AM total     | 0                                       | 0                      | 0                      | 0                   |     | 0           | 0                      | 0                      | 0                   | 0                    | 0                      |
|              | PM total     | 2811                                    | 302                    | 34                     | 3147                |     | 2971        | 294                    | 37                     | 3302                | 6449                 | 667                    |
| *** 2        | 4Hr Total    | 2811                                    | 302                    | 34                     | 3147                |     | 2971        | 294                    | 37                     | 3302                | 6449                 | 667                    |
|              | % of Total   | 100000000000000000000000000000000000000 | 9.6                    | 1.1                    |                     |     | 90.0        | 8.9                    | 1.1                    |                     |                      | 10.3                   |

### Carp Road, north of Hwy 417 WB off-ramp Tuesday, April 5, 2011

| Direction             | on       |             | South                  | bound                  |                     | 1           | North                  | Bound                  |                     | SB/NB                | SB/NB                  |
|-----------------------|----------|-------------|------------------------|------------------------|---------------------|-------------|------------------------|------------------------|---------------------|----------------------|------------------------|
| Classific<br>Categori |          | 1-3<br>cars | 4-7<br>short<br>trucks | 8-14<br>long<br>trucks | SB<br>Vehs<br>Total | 1-3<br>cars | 4-7<br>short<br>trucks | 8-14<br>long<br>trucks | NB<br>Vehs<br>Total | All<br>Vehs<br>Total | All<br>Trucks<br>Total |
| Start                 | End      |             |                        |                        |                     | T           |                        |                        |                     |                      |                        |
| 0                     | 0100     | 14          | 1                      | 0                      | 15                  | 17          | 2                      | 0                      | 19                  | 34                   | 3                      |
| 0100                  | 0200     | 9           | 1                      | 0                      | 10                  | 11          | 0                      | 0                      | 11                  | 21                   | 1                      |
| 0200                  | 0300     | 7           | 0                      | 0                      | 7                   | 4           | 1                      | 1                      | 6                   | 13                   | 2                      |
| 0300                  | 0400     | 8           | 0                      | 0                      | 8                   | 14          | 1                      | 1                      | 16                  | 24                   | 2                      |
| 0400                  | 0500     | 9           | 1                      | 5                      | 15                  | 15          | 2                      | 1                      | 18                  | 33                   | 9                      |
| 0500                  | 0600     | 67          | 15                     | 2                      | 84                  | 88          | 10                     | 3                      | 101                 | 185                  | 30                     |
| 0600                  | 0700     | 281         | 63                     | 3                      | 347                 | 311         | 34                     | 5                      | 350                 | 697                  | 105                    |
| 0700                  | 0800     | 426         | 71                     | 10                     | 507                 | 438         | 60                     | 7                      | 505                 | 1012                 | 148                    |
| 0800                  | 0900     | 363         | 80                     | 8                      | 451                 | 351         | 68                     | 4                      | 423                 | 874                  | 160                    |
| 0900                  | 1000     | 336         | 107                    | 6                      | 449                 | 240         |                        | 5                      | 323                 | 772                  | 196                    |
| 1000                  | 1100     | 259         | 78                     | 12                     | 349                 | 279         | 50                     | 10                     | 339                 | 688                  | 150                    |
| 1100                  | 1200     | 285         | 71                     | 7                      | 363                 | 274         | 63                     | 6                      | 343                 | 706                  | 147                    |
| 1200                  | 1300     | 338         | 69                     | 9                      | 416                 | 322         | 65                     | 8                      | 395                 | 811                  | 151                    |
| 1300                  | 1400     | 298         | 91                     | 2                      | 391                 | 350         | 56                     | 14                     | 420                 | 811                  | 163                    |
| 1400                  | 1500     | 309         | 84                     | 10                     | 403                 | 354         | 54                     | 11                     | 419                 | 822                  | 159                    |
| 1500                  | 1600     | 390         | 64                     | 8                      | 462                 | 447         | 60                     | 7                      | 514                 | 976                  | 139                    |
| 1600                  | 1700     | 489         | 81                     | 5                      | 575                 | 442         | 47                     | 3                      | 492                 | 1067                 | 136                    |
| 1700                  | 1800     | 397         | 53                     | 0                      | 450                 | 403         |                        | 1                      | 428                 | 878                  | 78                     |
| 1800                  | 1900     | 214         | 31                     | 2                      | 247                 | 285         |                        | 0                      | 292                 | 539                  | 40                     |
| 1900                  | 2000     | 143         | 19                     | 2                      | 164                 | 185         |                        | 2                      | 196                 | 360                  | 32                     |
| 2000                  | 2100     | 121         | 4                      | 1                      | 126                 | 170         |                        | 0                      | 179                 | 305                  | 14                     |
| 2100                  | 2200     | 70          | 6                      | 0                      | 76                  | 125         |                        | 0                      | 127                 | 203                  | 8                      |
| 2200                  | 2300     | 67          | 5                      | 0                      | 72                  | 92          | 6                      | 0                      | 98                  | 170                  | 11                     |
| 2300                  | 2400     | 37          | 2                      | 0                      | 39                  | 36          | 2                      | 0                      | 38                  | 77                   | 4                      |
| Α                     | M total  | 2064        | 488                    | 53                     | 2605                | 2042        | 369                    | 43                     | 2454                | 5059                 | 953                    |
|                       | M total  | 2873        | 509                    | 39                     | 3421                | 3211        | 341                    | 46                     | 3598                | 7019                 | 935                    |
| 24H                   | Ir Total | 4937        | 997                    | 92                     | 6026                | 5253        | 710                    | 89                     | 6052                | 12078                | 1888                   |
| % c                   | of Total | 81.9        | 16.5                   | 1.5                    |                     | 86.8        | 11.7                   | 1.5                    |                     |                      | 15.6                   |