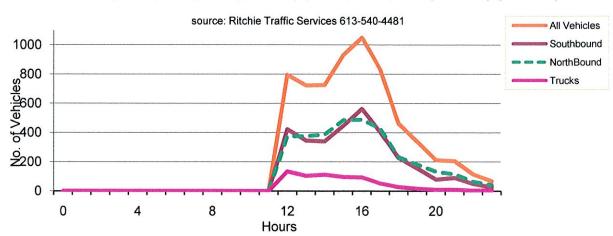

#### Carp Road, north of Hwy 417 WB off-ramp Monday, April 4, 2011

| Direction    | I.           |                                         | South                  | bound                  |                     |     | ľ           | North                  | Bound                  |                     | SB/NB                | SB/NB                  |
|--------------|--------------|-----------------------------------------|------------------------|------------------------|---------------------|-----|-------------|------------------------|------------------------|---------------------|----------------------|------------------------|
| Classificati |              | 1-3<br>cars                             | 4-7<br>short<br>trucks | 8-14<br>long<br>trucks | SB<br>Vehs<br>Total |     | 1-3<br>cars | 4-7<br>short<br>trucks | 8-14<br>long<br>trucks | NB<br>Vehs<br>Total | All<br>Vehs<br>Total | All<br>Trucks<br>Total |
| Start        | End          |                                         |                        |                        |                     |     |             |                        |                        |                     |                      |                        |
| 0            | 0100         | 0                                       | 0                      | 0                      | 0                   |     | 0           | 0                      | 0                      | o                   | 0                    | 0                      |
| 0100         | 0200         | 0                                       | 0                      | 0                      | 0                   |     | 0           | 0                      | 0                      | 0                   | 0                    | 0                      |
| 0200         | 0300         | 0                                       | 0                      | 0                      | 0                   |     | 0           | 0                      | 0                      | 0                   | 0                    | 0                      |
| 0300         | 0400         | 0                                       | 0                      | 0                      | 0                   |     | 0           | 0                      | 0                      | 0                   | 0                    | 0                      |
| 0400         | 0500         | 0                                       | 0                      | 0                      | 0                   | - 8 | 0           | 0                      | 0                      | 0                   | 0                    | 0                      |
| 0500         | 0600         | 0                                       | 0                      | 0                      | 0                   |     | 0           | 0                      | 0                      | 0                   | 0                    | 0                      |
| 0600         | 0700         | 0                                       | 0                      | 0                      | 0                   |     | 0           | 0                      | 0                      | 0                   | 0                    | 0                      |
| 0700         | 0800         | 0                                       | 0                      | 0                      | 0                   |     | 0           | 0                      | 0                      | 0                   | 0                    | 0                      |
| 0800         | 0900         | 0                                       | 0                      | 0                      | 0                   |     | 0           | 0                      | 0                      | 0                   | 0                    | 0                      |
| 0900<br>1000 | 1000<br>1100 | 0                                       | 0<br>0                 | 0                      | 0                   |     | 0           | 0                      | 0                      | 0                   | 0                    | 0                      |
| 1100         | 1200         | 0                                       | 0                      | 0                      | 0                   |     | 0           | 0<br>0                 | 0                      | 0                   | 0 0                  | 0                      |
|              |              |                                         |                        |                        |                     | Н   |             |                        |                        |                     |                      |                        |
| 1200         | 1300         | 344                                     | 67                     | 11                     | 422                 |     | 317         | 48                     | 8                      | 373                 | 795                  | 134                    |
| 1300         | 1400         | 294                                     | 49                     | 3                      | 346                 |     | 324         | 44                     | 8                      | 376                 | 722                  | 104                    |
| 1400         | 1500         | 284                                     | 49                     | 7                      | 340                 |     | 330         | 49                     | 7                      | 386                 | 726                  | 112                    |
| 1500<br>1600 | 1600<br>1700 | 410<br>525                              | 34<br>35               | 2                      | 446<br>561          |     | 424         | 52<br>54               | 9                      | 485<br>488          | 931<br>1049          | 97                     |
| 1700         | 1800         | 375                                     | 26                     | 3                      | 404                 |     | 431<br>404  | 24                     | 3                      | 488                 | 832                  | 93<br>53               |
| 1800         | 1900         | 210                                     | 14                     | 3                      | 227                 |     | 221         | 11                     | 0                      | 232                 | 459                  | 28                     |
| 1900         | 2000         | 144                                     | 8                      | 3                      | 155                 |     | 175         | 6                      | 0                      | 181                 | 336                  | 17                     |
| 2000         | 2100         | 74                                      | 5                      | 0                      | 79                  |     | 129         | 4                      | 0                      | 133                 | 212                  | 9                      |
| 2100         | 2200         | 81                                      | 9                      | o                      | 90                  |     | 114         | 1                      | 0                      | 115                 | 205                  | 10                     |
| 2200         | 2300         | 47                                      | 3                      | 0                      | 50                  |     | 63          | 1                      | 0                      | 64                  | 114                  | 4                      |
| 2300         | 2400         | 23                                      | 3                      | 1                      | 27                  |     | 39          | 0                      | 2                      | 41                  | 68                   | 6                      |
|              | AM total     | 0                                       | 0                      | 0                      | 0                   |     | 0           | 0                      | 0                      | 0                   | 0                    | 0                      |
|              | PM total     | 2811                                    | 302                    | 34                     | 3147                |     | 2971        | 294                    | 37                     | 3302                | 6449                 | 667                    |
| *** 2        | 4Hr Total    | 2811                                    | 302                    | 34                     | 3147                |     | 2971        | 294                    | 37                     | 3302                | 6449                 | 667                    |
|              | % of Total   | 100000000000000000000000000000000000000 | 9.6                    | 1.1                    |                     |     | 90.0        | 8.9                    | 1.1                    |                     |                      | 10.3                   |