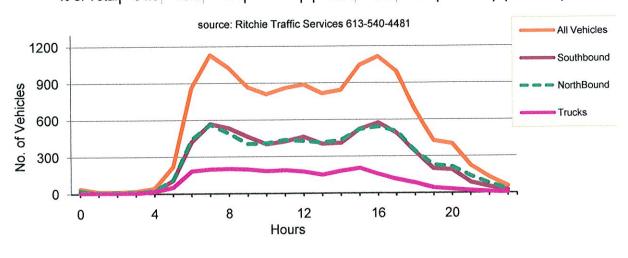

#### Carp Road, south of Hwy 417 EB on-ramp Monday, April 4, 2011

| Direction                  |            |             | South                  | bound                  |                     |   |             | North                  | Bound                  | -                   | SB/NB                | SB/NB                  |
|----------------------------|------------|-------------|------------------------|------------------------|---------------------|---|-------------|------------------------|------------------------|---------------------|----------------------|------------------------|
| Classificati<br>Categories | (5)((1)    | 1-3<br>cars | 4-7<br>short<br>trucks | 8-14<br>long<br>trucks | SB<br>Vehs<br>Total |   | 1-3<br>cars | 4-7<br>short<br>trucks | 8-14<br>long<br>trucks | NB<br>Vehs<br>Total | All<br>Vehs<br>Total | All<br>Trucks<br>Total |
| Start                      | End        |             |                        |                        |                     |   |             |                        |                        |                     |                      |                        |
| 0                          | 0100       | 0           | 0                      | o                      | 0                   |   | 0           | 0                      | 0                      | 0                   | 0                    | 0                      |
| 0100                       | 0200       | 0           | 0                      | 0                      | 0                   |   | 0           | 0                      | 0                      | 0                   | 0                    | 0                      |
| 0200                       | 0300       | 0           | 0                      | 0                      | 0                   |   | 0           | 0                      | 0                      | 0                   | 0                    | 0                      |
| 0300                       | 0400       | 0           | 0                      | 0                      | 0                   |   | 0           | 0                      | 0                      | 0                   | 0                    | 0                      |
| 0400                       | 0500       | 0           | 0                      | 0                      | 0                   |   | 0           | 0                      | 0                      | 0                   | 0                    | 0                      |
| 0500                       | 0600       | 0           | 0                      | 0                      | 0                   |   | 0           | 0                      | 0                      | 0                   | 0                    | 0                      |
| 0600                       | 0700       | 0           | 0                      | 0                      | 0                   |   | 0           | 0                      | 0                      | 0                   | 0                    | 0                      |
| 0700                       | 0800       | 0           | 0                      | 0                      | 0                   |   | 0           | 0                      | 0                      | 0                   | 0                    | 0                      |
| 0800                       | 0900       | 0           | 0                      | 0                      | 0                   |   | 0           | 0                      | 0                      | 0                   | 0                    | 0                      |
| 0900                       | 1000       | 0           | 0                      | 0                      | 0                   |   | 0           | 0                      | 0                      | 0                   | 0                    | 0                      |
| 1000                       | 1100       | 0           | 0                      | 0                      | 0                   |   | 0           | 0                      | 0                      | 0                   | 0                    | 0                      |
| 1100                       | 1200       | 0           | 0                      | 0                      | 0                   |   | 0           | 0                      | 0                      | 0                   | 0                    | 0                      |
| 1200                       | 1300       | 483         | 51                     | 2                      | 536                 |   | 446         | 48                     | 2                      | 496                 | 1032                 | 103                    |
| 1300                       | 1400       | 443         | 55                     | 3                      | 501                 |   | 482         | 60                     | 6                      | 548                 | 1049                 | 124                    |
| 1400                       | 1500       | 523         | 55                     | 9                      | 587                 |   | 428         | 45                     | 4                      | 477                 | 1064                 | 113                    |
| 1500                       | 1600       | 763         | 54                     | 5                      | 822                 |   | 581         | 52                     | 6                      | 639                 | 1461                 | 117                    |
| 1600                       | 1700       | 914         | 48                     | 0                      | 962                 |   | 721         | 64                     | 7                      | 792                 | 1754                 | 119                    |
| 1700                       | 1800       | 981         | 37                     | 1                      | 1019                |   | 671         | 34                     | 0                      | 705                 | 1724                 | 72                     |
| 1800                       | 1900       | 591         | 10                     | 0                      | 601                 |   | 432         | 10                     | 1                      | 443                 | 1044                 | 21                     |
| 1900                       | 2000       | 390         | 5                      | 1                      | 396                 |   | 303         | 6                      | 1                      | 310                 | 706                  | 13                     |
| 2000                       | 2100       | 290         | 5                      | 0                      | 295                 |   | 208         | 5                      | 1                      | 214                 | 509                  | 11                     |
| 2100                       | 2200       | 274         | 3                      | 0                      | 277                 |   | 164         | 4                      | 0                      | 168                 | 445                  | 7                      |
| 2200                       | 2300       | 134         | 2                      | 0                      | 136                 |   | 88          | 2                      | 0                      | 90                  | 226                  | 4                      |
| 2300                       | 2400       | 66          | 1                      | 0                      | 67                  | L | 65          | 1                      | 1                      | 67                  | 134                  | 3                      |
|                            | AM total   | 0           | 0                      | 0                      | 0                   |   | 0           | 0                      | 0                      | 0                   | 0                    | 0                      |
|                            | PM total   | 5852        | 326                    | 21                     | 6199                |   | 4589        | 331                    | 29                     | 4949                | 11148                | 707                    |
| *** 2                      | 24Hr Total |             | 326                    | 21                     | 6199                |   | 4589        | 331                    | 29                     | 4949                | 11148                | 707                    |
|                            | % of Total |             | 1                      | 0.3                    |                     |   | 92.7        | 6.7                    | 0.6                    |                     | i                    | 6.3                    |

#### Carp Road, south of Hwy 417 EB on-ramp Tuesday, April 5, 2011

| Direction               | n          |             | South                  | bound                  |                     |      |             | NorthE                 | Bound                  | 1                   | SB/NB                | SB/NB                  |
|-------------------------|------------|-------------|------------------------|------------------------|---------------------|------|-------------|------------------------|------------------------|---------------------|----------------------|------------------------|
| Classifica<br>Categorie |            | 1-3<br>cars | 4-7<br>short<br>trucks | 8-14<br>long<br>trucks | SB<br>Vehs<br>Total |      | 1-3<br>cars | 4-7<br>short<br>trucks | 8-14<br>long<br>trucks | NB<br>Vehs<br>Total | All<br>Vehs<br>Total | All<br>Trucks<br>Total |
| Start                   | End        |             |                        |                        |                     |      |             |                        |                        |                     |                      |                        |
| 0                       | 0100       | 47          | 3                      | 1                      | 51                  |      | 18          | 1                      | 0                      | 19                  | 70                   | 5                      |
| 0100                    | 0200       | 29          | 1                      | 1                      | 31                  |      | 17          | 0                      | 0                      | 17                  | 48                   | 2                      |
| 0200                    | 0300       | 11          | 0                      | 0                      | 11                  |      | 8           | 3                      | 0                      | 11                  | 22                   | 3                      |
| 0300                    | 0400       | 16          | 0                      | 0                      | 16                  |      | 10          | 1                      | 0                      | 11                  | 27                   | 1                      |
| 0400                    | 0500       | 27          | 2                      | 2                      | 31                  |      | 21          | 4                      | 1                      | 26                  | 57                   | 9                      |
| 0500                    | 0600       | 85          | 13                     | 2                      | 100                 |      | 158         | 23                     | 1                      | 182                 | 282                  | 39                     |
| 0600                    | 0700       | 350         | 37                     | 4                      | 391                 |      | 629         | 65                     | 4                      | 698                 | 1089                 | 110                    |
| 0700                    | 0800       | 527         | 53                     | 6                      | 586                 |      | 946         | 51                     | 9                      | 1006                | 1592                 | 119                    |
| 0800                    | 0900       | 630         | 67                     | 3                      | 700                 | 1    | 888         | 84                     | 2                      | 974                 | 1674                 | 156                    |
| 0900                    | 1000       | 505         | 67                     | 3                      | 575                 |      | 686         | 67                     | 6                      | 759                 | 1334                 | 143                    |
| 1000                    | 1100       | 447         | 55                     | 7                      | 509                 | 3    | 478         | 71                     | 15                     | 564                 | 1073                 | 148                    |
| 1100                    | 1200       | 482         | 41                     | 3                      | 526                 |      | 516         | 59                     | 3                      | 578                 | 1104                 | 106                    |
| 1200                    | 1300       | 602         | 56                     | 3                      | 661                 |      | 589         | 47                     | 5                      | 641                 | 1302                 | 111                    |
| 1300                    | 1400       | 547         | 54                     | 3                      | 604                 |      | 554         | 59                     | 8                      | 621                 | 1225                 | 124                    |
| 1400                    | 1500       | 567         | 75                     | 9                      | 651                 |      | 533         | 55                     | 7                      | 595                 | 1246                 | 146                    |
| 1500                    | 1600       | 835         | 64                     | 6                      | 905                 |      | 642         | 46                     | 8                      | 696                 | 1601                 | 124                    |
| 1600                    | 1700       | 990         | 41                     | 3                      | 1034                |      | 757         | 60                     | 5                      | 822                 | 1856                 | 109                    |
| 1700                    | 1800       | 1013        | 32                     | 0                      | 1045                |      | 775         | 23                     | 3                      | 801                 | 1846                 | 58                     |
| 1800                    | 1900       | 619         | 13                     | 1                      | 633                 |      | 641         | 11                     | 1                      | 653                 | 1286                 | 26                     |
| 1900                    | 2000       | 396         | 5                      | 3                      | 404                 |      | 354         | 8                      | 2                      | 364                 | 768                  | 18                     |
| 2000                    | 2100       | 360         | 3                      | 2                      | 365                 |      | 247         | 4                      | 0                      | 251                 | 616                  | 9                      |
| 2100                    | 2200       | 314         | 4                      | 1                      | 319                 |      | 186         | 3                      | 1                      | 190                 | 509                  | 9                      |
| 2200                    | 2300       | 359         | 3                      | 0                      | 362                 | 1 10 | 181         | 5                      | 0                      | 186                 | 548                  | 8                      |
| 2300                    | 2400       | 97          | 0                      | 0                      | 97                  |      | 67          | 1                      | 0                      | 68                  | 165                  | 1                      |
|                         | AM total   | 3156        | 339                    | 32                     | 3527                |      | 4375        | 429                    | 41                     | 4845                | 8372                 | 841                    |
|                         | PM total   | 6699        | 350                    | 31                     | 7080                |      | 5526        | 322                    | 40                     | 5888                | 12968                | 743                    |
|                         | 24Hr Total | 9855        | 689                    | 63                     | 10607               |      | 9901        | 751                    | 81                     | 10733               | 21340                | 1584                   |
|                         | % of Total |             | 6.5                    | 0.6                    |                     |      | 92.2        | 7.0                    | 0.8                    |                     |                      | 7.4                    |
|                         |            |             |                        |                        |                     |      |             |                        |                        |                     |                      |                        |

#### Carp Road, south of Hwy 417 EB on-ramp Wednesday, April 6, 2011

| Direction                  |              |             | Southl                 | bound                  |                     | - |             | NorthE                 | Bound                  |                     |   | SB/NB                | SB/NB                  |
|----------------------------|--------------|-------------|------------------------|------------------------|---------------------|---|-------------|------------------------|------------------------|---------------------|---|----------------------|------------------------|
| Classificati<br>Categories | on           | 1-3<br>cars | 4-7<br>short<br>trucks | 8-14<br>long<br>trucks | SB<br>Vehs<br>Total |   | 1-3<br>cars | 4-7<br>short<br>trucks | 8-14<br>long<br>trucks | NB<br>Vehs<br>Total |   | All<br>Vehs<br>Total | All<br>Trucks<br>Total |
| 01 1                       | F., T        |             | trucks                 | trucks                 | Total               | - |             | liucks                 | trucks                 | Total               | = | Total                | Total                  |
| Start                      | End          | 58          | 1                      | o                      | 59                  |   | 24          | 0                      | 0                      | 24                  |   | 83                   | 1                      |
| 0<br>0100                  | 0100<br>0200 | 25          | 1                      | 1                      | 27                  |   | 14          | 1                      | 0                      | 15                  |   | 42                   | 3                      |
| 0200                       | 0300         | 20          | 0                      | o                      | 20                  |   | 8           | 1                      | 0                      | 9                   |   | 29                   | 1                      |
| 0300                       | 0400         | 13          | 3                      | 0                      | 16                  |   | 9           | 2                      | 0                      | 11                  |   | 27                   | 5                      |
| 0400                       | 0500         | 20          | 3                      | 2                      | 25                  |   | 32          | 3                      | 0                      | 35                  |   | 60                   | 8                      |
| 0500                       | 0600         | 105         | 7                      | 0                      | 112                 |   | 155         | 16                     | 0                      | 171                 |   | 283                  | 23                     |
| 0600                       | 0700         | 337         | 44                     | 3                      | 384                 |   | 612         | 53                     | 2                      | 667                 |   | 1051                 | 102                    |
| 0700                       | 0800         | 550         | 48                     | 5                      | 603                 |   | 955         | 62                     | 6                      | 1023                |   | 1626                 | 121                    |
| 0800                       | 0900         | 636         | 45                     | 7                      | 688                 |   | 862         | 58                     | 7                      | 927                 |   | 1615                 | 117                    |
| 0900                       | 1000         | 464         | 67                     | 4                      | 535                 |   | 653         | 64                     | 4                      | 721                 |   | 1256                 | 139                    |
| 1000                       | 1100         | 430         | 62                     | 7                      | 499                 |   | 504         | 68                     | 9                      | 581                 |   | 1080                 | 146                    |
| 1100                       | 1200         | 426         | 37                     | 3                      | 466                 |   | 480         | 59                     | 12                     | 551                 |   | 1017                 | 111                    |
| 1200                       | 1300         | 0           | 0                      | 0                      | 0                   |   | 0           | 0                      | 0                      | 0                   |   | 0                    | 0                      |
| 1300                       | 1400         | 0           | 0                      | 0                      | 0                   |   | 0           | 0                      | 0                      | 0                   |   | 0                    | 0                      |
| 1400                       | 1500         | 0           | 0                      | 0                      | 0                   |   | 0           | 0                      | 0                      | 0                   |   | 0                    | 0                      |
| 1500                       | 1600         | 0           | 0                      | 0                      | 0                   |   | 0           | 0                      | 0                      | 0                   |   | 0                    | 0                      |
| 1600                       | 1700         | 0           | 0                      | 0                      | 0                   |   | 0           | 0                      | 0                      | 0                   |   | 0                    | 0                      |
| 1700                       | 1800         | 0           | 0                      | 0                      | 0                   |   | 0           | 0                      | 0                      | 0                   |   | 0                    | 0                      |
| 1800                       | 1900         | 0           | 0                      | 0                      | 0                   |   | 0           | 0                      | 0                      | 0                   | ı | 0                    | 0                      |
| 1900                       | 2000         | 0           | 0                      | 0                      | 0                   |   | 0           | 0                      | 0                      | 0                   |   | 0                    | 0                      |
| 2000                       | 2100         | 0           | 0                      | 0                      | 0                   | 7 | 0           | 0                      | 0                      | 0                   |   | 0                    | 0                      |
| 2100                       | 2200         | 0           | 0                      | 0                      | 0                   |   | 0           | 0                      | 0                      | 0                   |   | 0                    | 0                      |
| 2200                       | 2300         | 0           | 0                      | 0                      | 0                   |   | 0           | 0                      | 0                      | 0                   |   | 0                    | 0                      |
| 2300                       | 2400         | 0           | 0                      | 0                      | 0                   | L | 0           | 0                      | 0                      | 0                   |   | 0                    | 0                      |
|                            | AM total     | 3084        | 318                    | 32                     | 3434                |   | 4308        | 387                    | 40                     | 4735                |   | 8169                 | 777                    |
|                            | PM total     | 0           | 0                      | 0                      | 0                   |   | 0           | 0                      | 0                      | 0                   |   | 0                    | 0                      |
|                            | 24Hr Total   | 3084        | 318                    | 32                     | 3434                |   | 4308        | 387                    | 40                     | 4735                |   | 8169                 | 777                    |
|                            | % of Total   | 89.8        | 9.3                    | 0.9                    |                     |   | 91.0        | 8.2                    | 0.8                    |                     |   |                      | 9.5                    |