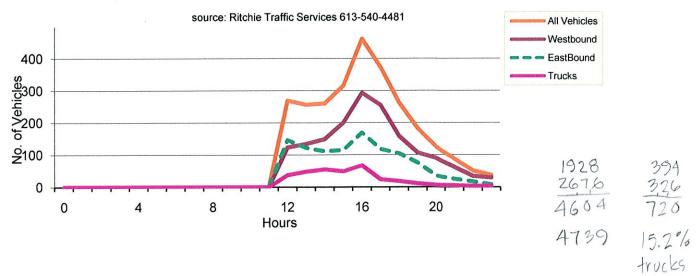

#### Richardson Road, west of Carp Road Monday, April 4, 2011

| Direction                  | 1          |             | Westb                  | ound                   |                     |             | EastB                  | ound                   | 1                   | WB/EB                | WB/EB                  |
|----------------------------|------------|-------------|------------------------|------------------------|---------------------|-------------|------------------------|------------------------|---------------------|----------------------|------------------------|
| Classificati<br>Categories |            | 1-3<br>cars | 4-7<br>short<br>trucks | 8-14<br>long<br>trucks | SB<br>Vehs<br>Total | 1-3<br>cars | 4-7<br>short<br>trucks | 8-14<br>long<br>trucks | NB<br>Vehs<br>Total | All<br>Vehs<br>Total | All<br>Trucks<br>Total |
| Start                      | End        |             |                        |                        |                     |             |                        |                        |                     | T                    | -                      |
| 0                          | 0100       | 0           | 0                      | o                      | 0                   | 0           | 0                      | 0                      | o                   | 0                    | 0                      |
| 0100                       | 0200       | 0           | 0                      | 0                      | 0                   | 0           | 0                      | o                      | 0                   | 0                    | 0                      |
| 0200                       | 0300       | 0           | 0                      | 0                      | 0                   | 0           | 0                      | o                      | 0                   | 0                    | 0                      |
| 0300                       | 0400       | 0           | 0                      | 0                      | 0                   | 0           | 0                      | 0                      | 0                   | 0                    | 0                      |
| 0400                       | 0500       | 0           | 0                      | 0                      | 0                   | 0           | 0                      | 0                      | 0                   | 0                    | 0                      |
| 0500                       | 0600       | 0           | 0                      | 0                      | 0                   | 0           | 0                      | 0                      | 0                   | 0                    | 0                      |
| 0600                       | 0700       | 0           | 0                      | 0                      | 0                   | 0           | 0                      | 0                      | 0                   | 0                    | 0                      |
| 0700                       | 0800       | 0           | 0                      | 0                      | 0                   | 0           | 0                      | 0                      | 0                   | 0                    | 0                      |
| 0800                       | 0900       | 0           | 0                      | 0                      | 0                   | 0           | 0                      | 0                      | 0                   | 0                    | . 0                    |
| 0900                       | 1000       | 0           | 0                      | 0                      | 0                   | 0           | 0                      | 0                      | 0                   | 0                    | 0                      |
| 1000                       | 1100       | 0           | 0                      | 0                      | 0                   | 0           | 0                      | 0                      | 0                   | 0                    | 0                      |
| 1100                       | 1200       | 0           | 0                      | 0                      | 0                   | 0           | 0                      | 0                      | 0                   | 0                    | 0                      |
| 1200                       | 1300       | 108         | 13                     | 2                      | 123                 | 124         | 22                     | 0                      | 146                 | 269                  | 37                     |
| 1300                       | 1400       | 116         | 18                     | 0                      | 134                 | 92          | 30                     | 0                      | 122                 | 256                  | 48                     |
| 1400                       | 1500       | 128         | 21                     | 0                      | 149                 | 77          | 34                     | 0                      | 111                 | 260                  | 55                     |
| 1500                       | 1600       | 169         | 30                     | 1                      | 200                 | 97          | 18                     | 0                      | 115                 | 315                  | 49                     |
| 1600                       | 1700       | 241         | 51                     | 0                      | 292                 | 153         | 16                     | 0                      | 169                 | 461                  | 67                     |
| 1700                       | 1800       | 246         | 9                      | 0                      | 255                 | 103         | 15                     | 0                      | 118                 | 373                  | 24                     |
| 1800                       | 1900       | 151         | 7                      | 0                      | 158                 | 93          | 11                     | 0                      | 104                 | 262                  | 18                     |
| 1900                       | 2000       | 100         | 6                      | 0                      | 106                 | 70          | 4                      | 1                      | 75                  | 181                  | 11                     |
| 2000                       | 2100       | 84          | 5                      | 0                      | 89                  | 34          | 1                      | 0                      | 35                  | 124                  | 6                      |
| 2100                       | 2200       | 62          | 0                      | 0                      | 62                  | 20          | 5                      | 0                      | 25                  | 87                   | 5                      |
| 2200                       | 2300       | 33          | 1                      | 0                      | 34                  | 15          | 2                      | 0                      | 17                  | 51                   | 3                      |
| 2300                       | 2400       | 28          | 1                      | 0                      | 29                  | 6           | 2                      | 0                      | 8                   | 37                   | 3                      |
|                            | AM total   | 0           | 0                      | 0                      | 0                   | 0           | 0                      | 0                      | 0                   | 0                    | 0                      |
|                            | PM total   | 1466        | 162                    | 3                      | 1631                | 884         | 160                    | 1                      | 1045                | 2676                 | 326                    |
|                            | 24Hr Total | 1466        | 162                    | 3                      | 1631                | 884         | 160                    | 1                      | 1045                | 2676                 | 326                    |
|                            | % of Total | 89.9        | 9.9                    | 0.2                    | l                   | 84.6        | 15.3                   | 0.1                    | 1                   | 1                    | 12.2                   |

#### Richardson Road, west of Carp Road Tuesday, April 5, 2011

| Directio                | n          |             | Westb                  | ound                   |                           | - |             | EastB                  | ound                   |                     | WB/E                 | 3   | WB/EB                  |
|-------------------------|------------|-------------|------------------------|------------------------|---------------------------|---|-------------|------------------------|------------------------|---------------------|----------------------|-----|------------------------|
| Classifica<br>Categorie |            | 1-3<br>cars | 4-7<br>short<br>trucks | 8-14<br>long<br>trucks | ⊬<br>,≴B<br>Vehs<br>Total |   | 1-3<br>cars | 4-7<br>short<br>trucks | 8-14<br>long<br>trucks | MB<br>Vehs<br>Total | All<br>Vehs<br>Total |     | All<br>Trucks<br>Total |
| Start                   | End        |             |                        |                        |                           |   |             |                        |                        |                     |                      | П   |                        |
| 0                       | 0100       | 12          | 0                      | 0                      | 12                        |   | 3           | 3                      | 0                      | 6                   | 1                    | 8   | 3                      |
| 0100                    | 0200       | 4           | 0                      | 0                      | 4                         |   | 1           | 0                      | 0                      | 1                   |                      | 5   | 0                      |
| 0200                    | 0300       | 3           | 1                      | 0                      | 4                         |   | 2           | 0                      | 0                      | 2 5                 |                      | 6   | 1                      |
| 0300                    | 0400       | 3           | 0                      | 0                      | 3                         |   | 4           | 1                      | 0                      |                     |                      | 8   | 1                      |
| 0400                    | 0500       | 2           | 0                      | 1                      | 3                         |   | 4           | 2                      | 0                      | 6                   |                      | 9   | 3                      |
| 0500                    | 0600       | 34          | 4                      | 0                      | 38                        |   | 42          | 7                      | 0                      | 49                  | •                    | 7   | 11                     |
| 0600                    | 0700       | 79          | 11                     | 1                      | 91                        |   | 147         | 55                     | 0                      | 202                 | 29                   |     | 67                     |
| 0700                    | 0800       | 87          | 11                     | 0                      | 98                        |   | 266         | 65                     | 0                      | 331                 | 42                   |     | 76                     |
| 0800                    | 0900       | 91          | 26                     | 1                      | 118                       |   | 198         | 19                     | 0                      | 217                 | 33                   |     | 46                     |
| 0900                    | 1000       | 75          | 25                     | 0                      | 100                       |   | 147         | 23                     | 1                      | 171                 | 27                   |     | 49                     |
| 1000                    | 1100       | 71          | 9                      | 1                      | 81                        |   | 108         | 24                     | 0                      | 132                 | 21                   |     | 34                     |
| 1100                    | 1200       | 96          | 14                     | 0                      | 110                       |   | 114         | 23                     | 0                      | 137                 | 24                   | _   | 37                     |
| 1200                    | 1300       | 106         | 20                     | 1                      | 127                       |   | 101         | 20                     | 0                      | 121                 | 24                   |     | 41                     |
| 1300                    | 1400       | 122         | 21                     | 1                      | 144                       |   | 78          | 38                     | 0                      | 116                 | 26                   |     | 60                     |
| 1400                    | 1500       | 121         | 19                     | 1                      | 141                       |   | 84          | 28                     | 0                      | 112                 | 25                   |     | 48                     |
| 1500                    | 1600       | 194         | 31                     | 2                      | 227                       |   | 106         | 21                     | 0                      | 127                 | 35                   |     | 54                     |
| 1600                    | 1700       | 249         | 46                     | 1                      | 296                       |   | 146         | 22                     | 1                      | 169                 | 46                   |     | 70                     |
| 1700                    | 1800       | 258         | 10                     | 0                      | 268                       |   | 116         | 14                     | 0                      | 130                 | 39                   | - 1 | 24                     |
| 1800                    | 1900       | 157         | 6                      | 0                      | 163                       |   | 98          | 12                     | 0                      | 110                 | 27                   |     | 18                     |
| 1900                    | 2000       | 102         | 7                      | 0                      | 109                       |   | 58          | 9                      | 0                      | 67                  | 17                   | - 1 | 16                     |
| 2000                    | 2100       | 81          | 6                      | 0                      | 87                        |   | 60          | 2                      | 0                      | 62                  | 14                   |     | 8                      |
| 2100                    | 2200       | 74          | - 3                    | 0                      | 77                        |   | 26          | 1                      | 0                      | 27                  | 10                   | -   | 4                      |
| 2200                    | 2300       | 65          | 5                      | 0                      | 70                        |   | 26          | 1                      | 0                      | 27                  | 1000                 | 7   | 6                      |
| 2300                    | 2400       | 31          | 2                      | 0                      | 33                        |   | 7           | 1                      | 0                      | 8                   |                      | 1   | 3                      |
|                         | AM total   | 557         | 101                    | 4                      | 662                       |   | 1036        | 222                    | 1                      | 1259                | 192                  |     | 328                    |
|                         | PM total   | 1560        | 176                    | 6                      | 1742                      |   | 906         | 169                    | 1                      | 1076                | 281                  |     | 352                    |
|                         | 24Hr Total | 2117        | 277                    | 10                     | 2404                      |   | 1942        | 391                    | 2                      | 2335                | 473                  | 9   | 680                    |
|                         | % of Total | 88.1        | 11.5                   | 0.4                    |                           |   | 83.2        | 16.7                   | 0.1                    | l                   | 1                    |     | 14.3                   |