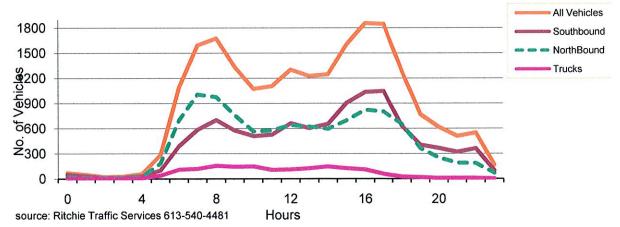

#### Carp Road, south of Hwy 417 EB on-ramp Tuesday, April 5, 2011

| Direction               | n          |             | South                  | bound                  |                     |      |             | NorthE                 | Bound                  | 1                   | SB/NB                | SB/NB                  |
|-------------------------|------------|-------------|------------------------|------------------------|---------------------|------|-------------|------------------------|------------------------|---------------------|----------------------|------------------------|
| Classifica<br>Categorie |            | 1-3<br>cars | 4-7<br>short<br>trucks | 8-14<br>long<br>trucks | SB<br>Vehs<br>Total |      | 1-3<br>cars | 4-7<br>short<br>trucks | 8-14<br>long<br>trucks | NB<br>Vehs<br>Total | All<br>Vehs<br>Total | All<br>Trucks<br>Total |
| Start                   | End        |             |                        |                        |                     |      |             |                        |                        |                     |                      |                        |
| 0                       | 0100       | 47          | 3                      | 1                      | 51                  |      | 18          | 1                      | 0                      | 19                  | 70                   | 5                      |
| 0100                    | 0200       | 29          | 1                      | 1                      | 31                  |      | 17          | 0                      | 0                      | 17                  | 48                   | 2                      |
| 0200                    | 0300       | 11          | 0                      | 0                      | 11                  |      | 8           | 3                      | 0                      | 11                  | 22                   | 3                      |
| 0300                    | 0400       | 16          | 0                      | 0                      | 16                  |      | 10          | 1                      | 0                      | 11                  | 27                   | 1                      |
| 0400                    | 0500       | 27          | 2                      | 2                      | 31                  |      | 21          | 4                      | 1                      | 26                  | 57                   | 9                      |
| 0500                    | 0600       | 85          | 13                     | 2                      | 100                 |      | 158         | 23                     | 1                      | 182                 | 282                  | 39                     |
| 0600                    | 0700       | 350         | 37                     | 4                      | 391                 |      | 629         | 65                     | 4                      | 698                 | 1089                 | 110                    |
| 0700                    | 0800       | 527         | 53                     | 6                      | 586                 |      | 946         | 51                     | 9                      | 1006                | 1592                 | 119                    |
| 0800                    | 0900       | 630         | 67                     | 3                      | 700                 | 1    | 888         | 84                     | 2                      | 974                 | 1674                 | 156                    |
| 0900                    | 1000       | 505         | 67                     | 3                      | 575                 |      | 686         | 67                     | 6                      | 759                 | 1334                 | 143                    |
| 1000                    | 1100       | 447         | 55                     | 7                      | 509                 | 3    | 478         | 71                     | 15                     | 564                 | 1073                 | 148                    |
| 1100                    | 1200       | 482         | 41                     | 3                      | 526                 |      | 516         | 59                     | 3                      | 578                 | 1104                 | 106                    |
| 1200                    | 1300       | 602         | 56                     | 3                      | 661                 |      | 589         | 47                     | 5                      | 641                 | 1302                 | 111                    |
| 1300                    | 1400       | 547         | 54                     | 3                      | 604                 |      | 554         | 59                     | 8                      | 621                 | 1225                 | 124                    |
| 1400                    | 1500       | 567         | 75                     | 9                      | 651                 |      | 533         | 55                     | 7                      | 595                 | 1246                 | 146                    |
| 1500                    | 1600       | 835         | 64                     | 6                      | 905                 |      | 642         | 46                     | 8                      | 696                 | 1601                 | 124                    |
| 1600                    | 1700       | 990         | 41                     | 3                      | 1034                |      | 757         | 60                     | 5                      | 822                 | 1856                 | 109                    |
| 1700                    | 1800       | 1013        | 32                     | 0                      | 1045                |      | 775         | 23                     | 3                      | 801                 | 1846                 | 58                     |
| 1800                    | 1900       | 619         | 13                     | 1                      | 633                 |      | 641         | 11                     | 1                      | 653                 | 1286                 | 26                     |
| 1900                    | 2000       | 396         | 5                      | 3                      | 404                 |      | 354         | 8                      | 2                      | 364                 | 768                  | 18                     |
| 2000                    | 2100       | 360         | 3                      | 2                      | 365                 |      | 247         | 4                      | 0                      | 251                 | 616                  | 9                      |
| 2100                    | 2200       | 314         | 4                      | 1                      | 319                 |      | 186         | 3                      | 1                      | 190                 | 509                  | 9                      |
| 2200                    | 2300       | 359         | 3                      | 0                      | 362                 | 1 10 | 181         | 5                      | 0                      | 186                 | 548                  | 8                      |
| 2300                    | 2400       | 97          | 0                      | 0                      | 97                  |      | 67          | 1                      | 0                      | 68                  | 165                  | 1                      |
|                         | AM total   | 3156        | 339                    | 32                     | 3527                |      | 4375        | 429                    | 41                     | 4845                | 8372                 | 841                    |
|                         | PM total   | 6699        | 350                    | 31                     | 7080                |      | 5526        | 322                    | 40                     | 5888                | 12968                | 743                    |
|                         | 24Hr Total | 9855        | 689                    | 63                     | 10607               |      | 9901        | 751                    | 81                     | 10733               | 21340                | 1584                   |
|                         | % of Total |             | 6.5                    | 0.6                    |                     |      | 92.2        | 7.0                    | 0.8                    |                     |                      | 7.4                    |
|                         |            |             |                        |                        |                     |      |             |                        |                        |                     |                      |                        |