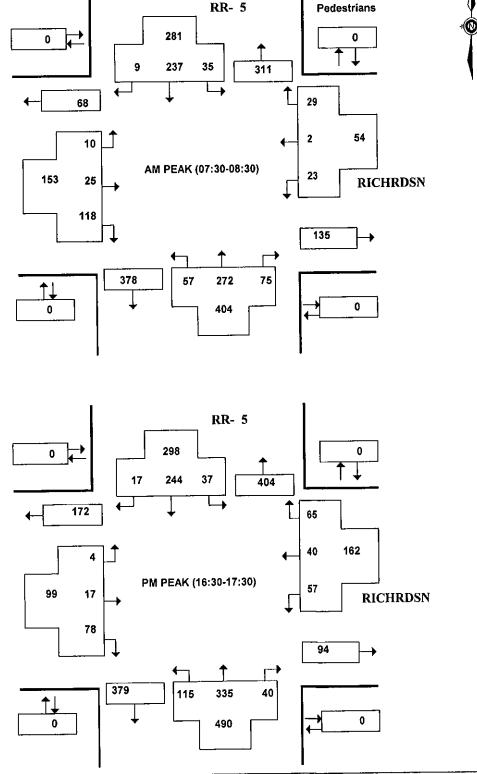

AM TOTAL (0700-0900) 124 676 166 966 162 559 17 738 1704 38 179 359 576 37 38 73 148 724 2428

PM TOTAL (1530-1730) 423 761 68 1251 85 626 26 737 1989 20 44 144 208 125 123 152 400 608 2597

Count ID 20981