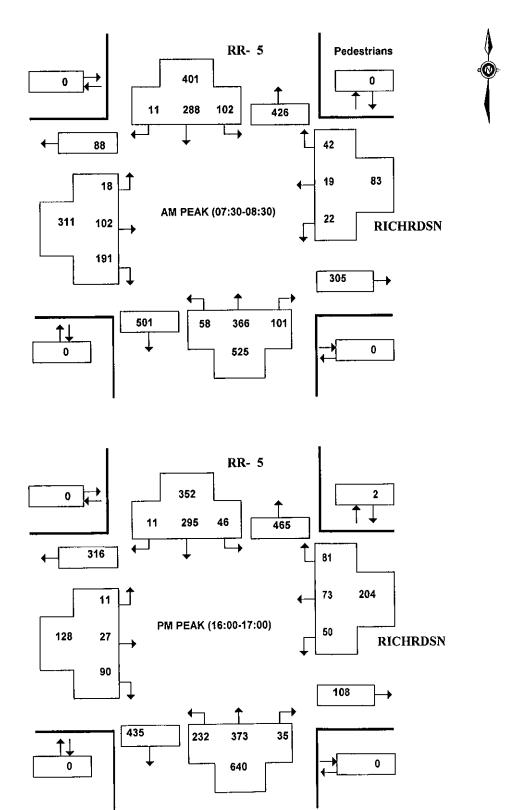

#### CARP RD and RICHARDSON SIDE RD

(ULRS Listing RR- 5 & RICHRDSN)

Survey Date: Thursday 4 May 2006

**Conditions: DRY** 

Start Time: 0700

|              | -   |       | _   | RR- | 5  | _      |     |     |      |     |       | RI | CHR | DSN |        |     |     |     |       |
|--------------|-----|-------|-----|-----|----|--------|-----|-----|------|-----|-------|----|-----|-----|--------|-----|-----|-----|-------|
|              | No  | rthbo | und | SUB | S  | outhbo | und | SUB | STR  | Eas | tboun | d  | SUB | V   | Vestbo | und | SUB | STR | GRAND |
| Time Period  | LT  | ST    | RT  | TOT | LT | ST     | RT  | TOT | TOT  | LT  | ST    | RT | TOT | LT  | ST     | RT  | TOT | TOT | TOT   |
| 07:00-08:00  | 5   | 54    | 6   | 65  | 15 | 57     | 5   | 77  | 142  | 5   | 14    | 17 | 36  | 1   | 1      | 3   | 5   | 41  | 183   |
| 08:00-09:00  | 18  | 57    | 4   | 79  | 13 | 58     | 5   | 76  | 155  | 5   | 1     | 17 | 23  | 2   | 3      | 10  | 15  | 38  | 193   |
| 09:00-10:00  | 24  | 72    | 6   | 102 | 3  | 46     | 3   | 52  | 154  | 2   | 3     | 8  | 13  | 4   | 7      | 6   | 17  | 30  | 184   |
| 11:30-12:30  | 5   | 55    | 6   | 66  | 8  | 48     | 4   | 60  | 126  | 3   | 2     | 5  | 10  | 1   | 2      | 12  | 15  | 25  | 151   |
| 12:30-13:30  | 12  | 64    | 1   | 77  | 12 | 44     | 3   | 59  | 136  | 1   | 0     | 3  | 4   | 5   | 2      | 16  | 23  | 27  | 163   |
| 15:00-16:00  | 11  | 60    | 3   | 74  | 2  | 33     | 2   | 37  | 111  | 5   | 2     | 1  | 8   | 1   | 1      | 3   | 5   | 13  | 124   |
| 16:00-17:00  | 45  | 57    | 2   | 104 | 2  | 40     | 2   | 44  | 148  | 1   | 0     | 7  | 8   | 1   | 10     | 2   | 13  | 21  | 169   |
| 17:00-18:00  | 10  | 39    | 2   | 51  | 2  | 20     | 0   | 22  | 73   | 0   | 1     | 1  | 2   | 1   | 1      | 2   | 4   | 6   | 79    |
| 8.0 HR TOTAL | 130 | 458   | 30  | 618 | 57 | 346    | 24  | 427 | 1045 | 22  | 23    | 59 | 104 | 16  | 27     | 54  | 97  | 201 | 1246  |