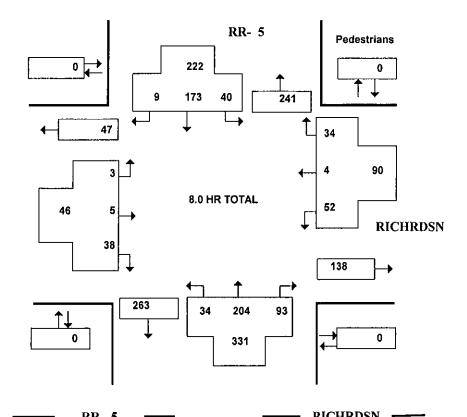

Thursday in July is

Start Time: 0700 Eastbound: 0 Westbound: 0

|                                     |       |         | -    | RR-           | 5    |        |      |             |             |             |        | R     | ICHR           | DSN | _      |       |      |       |       |
|-------------------------------------|-------|---------|------|---------------|------|--------|------|-------------|-------------|-------------|--------|-------|----------------|-----|--------|-------|------|-------|-------|
|                                     | No    | orthbou | nd   | SUB           | So   | uthbou | nd   | SUB         | STR         | Eas         | stboun | d     | SUB            | V   | /estbo | und   | SUB  | STR C | RAND  |
| Time Period                         | LT    | ST      | RT   | TOT           | LT   | ST     | RT   | TOT         | TOT         | LT          | ST     | RT    | TOT            | LT  | ST     | RT    | TOT  | TOT   | TOT   |
| 07:00-08:00                         | 34    | 226     | 56   | 316           | 24   | 244    | 5    | 273         | 589         | 6           | 25     | 130   | 161            | 27  | 5      | 7     | 39   | 200   | 789   |
| 08:00-09:00                         | 38    | 243     | 58   | 339           | 20   | 233    | 7    | 260         | 599         | 8           | 27     | 103   | 138            | 44  | 3      | 27    | 74   | 212   | 811   |
| 09:00-10:00                         | 43    | 158     | 55   | 256           | 13   | 183    | 4    | 200         | 456         | 7           | 19     | 78    | 104            | 30  | 8      | 18    | 56   | 160   | 616   |
| 11:30-12:30                         | 47    | 195     | 51   | 293           | 21   | 201    | 15   | 237         | 530         | 10          | 11     | 59    | 80             | 29  | 10     | 17    | 56   | 136   | 666   |
| 12:30-13:30                         | 43    | 225     | 33   | 301           | 26   | 166    | 3    | 195         | 496         | 3           | 4      | 62    | 69             | 32  | 8      | 24    | 64   | 133   | 629   |
| 15:00-16:00                         | 63    | 261     | 52   | 376           | 24   | 242    | 8    | 274         | 650         | 7           | 9      | 66    | 82             | 36  | 10     | 19    | 65   | 147   | 797   |
| 16:00-17:00                         | 108   | 321     | 45   | 474           | 31   | 217    | 9    | 257         | 731         | 10          | 7      | 44    | 61             | 93  | 24     | 37    | 154  | 215   | 946   |
| 17:00-18:00                         | 111   | 315     | 34   | 460           | 25   | 255    | 12   | 292         | 752         | 7           | 10     | 58    | 75             | 63  | 23     | 24    | 110  | 185   | 937   |
| 18:00-19:00 <sup>°</sup>            | 83    | 202     | 31   | 316           | 15   | 157    | 8    | 180         | 496         | 11          | 12     | 73    | 96             | 33  | 19     | 23    | 75   | 171   | 667   |
| 19:00-20:00                         | 66    | 131     | 20   | 217           | 10   | 95     | 7    | 112         | 329         | 2           | 14     | 38    | 54             | 40  | 15     | 13    | 68   | 122   | 451   |
| 20:00-21:00                         | 71    | 120     | 27   | 218           | 14   | 174    | 5    | 193         | 411         | 1_          | 10     | 38    | 49             | 39  | 10     | 21    | 70   | 119   | 530   |
| 11.0 HR TOTAL                       | 707   | 2397    | 462  | 3566          | 223  | 2167   | 83   | 2473        | 6039        | 72          | 148    | 749   | 969            | 466 | 135    | 230   | 831  | 1800  | 7839  |
| EQU. 12 HR TOTAL Note: These values |       |         |      | 3911<br>multi |      |        |      | <b>2761</b> | <b>6672</b> | 80<br>priat |        |       | 1069<br>n fact |     | 126    | 240   | 858  | 1927  | 8599  |
| AVG. 12 HR TOTAL Note: These volume | 608   | 2431    | 479  | 3518          | 229  | 2177   | 78   | 2484        | 6002        | 72          | 139    | 750   | 961            | 442 |        | 216   | 771  | 1732  | 7734  |
| AVG. 24 HR TOTAL Note: These volume | 796   | 3184    | 627  | 4607          | 299  | 2851   | 102  | 3252        | 7859        | 94          | 182    | 982   | 1258           | 579 |        | 3 282 | 1009 | 2267  | 10126 |
| AM TOTAL (0700-090                  | 00) 7 | 72 46   | 9 11 | 4 65          | € 44 | 477    | 7 1: | 2 533       | 1188        | 14          | 4 52   | 2 233 | 3 299          | 71  | 8      | 3 34  | 113  | 412   | 1600  |
| PM TOTAL (1530-173                  | 0) 19 | 94 62   | 3 8  | 5 90          | 2 56 | 3 485  | 5 2  | 2 563       | 1465        | 1           | 5 16   | 6 115 | 5 146          | 152 | 41     | 56    | 249  | 395   | 1860  |

Count ID 6440