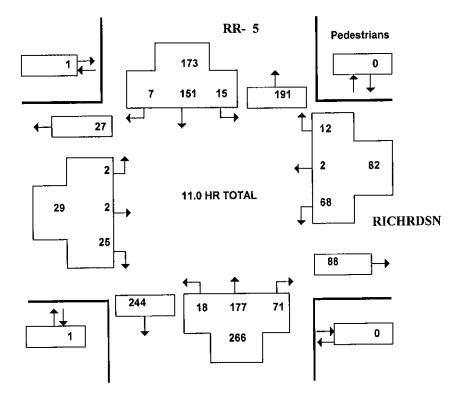

### **CARP RD and RICHARDSON SIDE RD**

(ULRS Listing RR- 5 & RICHRDSN)

Survey Date: Thursday 23 July 1998

Conditions: Dry

Start Time: 0700

|               | _  |        |    | RR- | 5  |       |     |     |     | _    |      | RI | CHR | DSN |        |     |     |       |      |
|---------------|----|--------|----|-----|----|-------|-----|-----|-----|------|------|----|-----|-----|--------|-----|-----|-------|------|
|               | No | rthbou | md | SUB | Sc | uthbo | und | SUB | STR | East | boun | d  | SUB | V   | /estbo | und | SUB | STR C | RAND |
| Time Period   | LT | ST     | RT | TOT | LT | ST    | RT  | TOT | TOT | LT   | ST   | RT | TOT | LT  | ST     | RT  | TOT | TOT   | TOT  |
| 07:00-08:00   | 2  | 20     | 6  | 28  | 2  | 30    | 0   | 32  | 60  | 1    | 1    | 3  | 5   | 5   | 0      | 2   | 7   | 12    | 72   |
| 08:00-09:00   | 4  | 16     | 9  | 29  | 3  | 24    | 1   | 28  | 57  | 0    | 0    | 3  | 3   | 15  | 0      | 0   | 15  | 18    | 75   |
| 09:00-10:00   | 1  | 20     | 12 | 33  | 1  | 18    | 0   | 19  | 52  | 0    | 0    | 2  | 2   | 9   | 0      | 1   | 10  | 12    | 64   |
| 11:30-12:30   | 4  | 19     | 13 | 36  | 0  | 21    | 1   | 22  | 58  | 1    | 0    | 4  | 5   | 8   | 1      | 1   | 10  | 15    | 73   |
| 12:30-13:30   | 1  | 21     | 10 | 32  | 1  | 15    | 0   | 16  | 48  | 0    | 1    | 3  | 4   | 9   | 0      | 4   | 13  | 17    | 65   |
| 15:00-16:00   | 1  | 28     | 13 | 42  | 1  | 23    | 1   | 25  | 67  | 0    | 0    | 7  | 7   | 9   | 0      | 2   | 11  | 18    | 85   |
| 16:00-17:00   | 1  | 23     | 8  | 32  | 3  | 10    | 1   | 14  | 46  | 0    | 0    | 1  | 1   | 9   | 0      | 1   | 10  | 11    | 57   |
| 17:00-18:00   | 1  | 17     | 0  | 18  | 1  | 6     | 1   | 8   | 26  | 0    | 0    | 0  | 0   | 0   | 0      | 0   | 0   | 0     | 26   |
| 18:00-19:00   | 2  | 12     | 0  | 14  | 2  | 3     | 1   | 6   | 20  | 0    | 0    | 2  | 2   | 2   | 1      | 0   | 3   | 5     | 25   |
| 19:00-20:00   | 1  | 0      | 0  | 1   | 1  | 1     | 1   | 3   | 4   | 0    | 0    | 0  | 0   | 2   | 0      | 1   | 3   | 3     | 7    |
| 20:00-21:00   | 0  | 1      | 0  | 1   | 0  | 0     | 0   | 0   | 1   | 0    | 0    | 0  | 0   | 0   | 0      | 0   | 0   | 0     | 1    |
| 11.0 HR TOTAL | 18 | 177    | 71 | 266 | 15 | 151   | 7   | 173 | 439 | 2    | 2    | 25 | 29  | 68  | 2      | 12  | 82  | 111   | 550  |