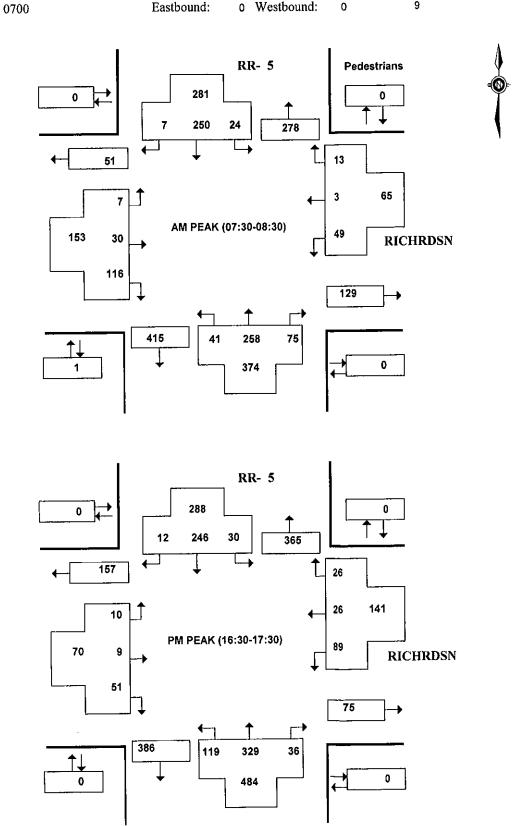

Thursday in July is

Start Time: 0700 Eastbound: 0 Westbound: 0

|                                     |       |         | -    | RR-           | 5    |        |      |             |             |             |        | R     | ICHR           | DSN | _      |       |      |       |       |
|-------------------------------------|-------|---------|------|---------------|------|--------|------|-------------|-------------|-------------|--------|-------|----------------|-----|--------|-------|------|-------|-------|
|                                     | No    | orthbou | nd   | SUB           | So   | uthbou | nd   | SUB         | STR         | Eas         | stboun | d     | SUB            | V   | /estbo | und   | SUB  | STR C | RAND  |
| Time Period                         | LT    | ST      | RT   | TOT           | LT   | ST     | RT   | TOT         | TOT         | LT          | ST     | RT    | TOT            | LT  | ST     | RT    | TOT  | TOT   | TOT   |
| 07:00-08:00                         | 34    | 226     | 56   | 316           | 24   | 244    | 5    | 273         | 589         | 6           | 25     | 130   | 161            | 27  | 5      | 7     | 39   | 200   | 789   |
| 08:00-09:00                         | 38    | 243     | 58   | 339           | 20   | 233    | 7    | 260         | 599         | 8           | 27     | 103   | 138            | 44  | 3      | 27    | 74   | 212   | 811   |
| 09:00-10:00                         | 43    | 158     | 55   | 256           | 13   | 183    | 4    | 200         | 456         | 7           | 19     | 78    | 104            | 30  | 8      | 18    | 56   | 160   | 616   |
| 11:30-12:30                         | 47    | 195     | 51   | 293           | 21   | 201    | 15   | 237         | 530         | 10          | 11     | 59    | 80             | 29  | 10     | 17    | 56   | 136   | 666   |
| 12:30-13:30                         | 43    | 225     | 33   | 301           | 26   | 166    | 3    | 195         | 496         | 3           | 4      | 62    | 69             | 32  | 8      | 24    | 64   | 133   | 629   |
| 15:00-16:00                         | 63    | 261     | 52   | 376           | 24   | 242    | 8    | 274         | 650         | 7           | 9      | 66    | 82             | 36  | 10     | 19    | 65   | 147   | 797   |
| 16:00-17:00                         | 108   | 321     | 45   | 474           | 31   | 217    | 9    | 257         | 731         | 10          | 7      | 44    | 61             | 93  | 24     | 37    | 154  | 215   | 946   |
| 17:00-18:00                         | 111   | 315     | 34   | 460           | 25   | 255    | 12   | 292         | 752         | 7           | 10     | 58    | 75             | 63  | 23     | 24    | 110  | 185   | 937   |
| 18:00-19:00 <sup>°</sup>            | 83    | 202     | 31   | 316           | 15   | 157    | 8    | 180         | 496         | 11          | 12     | 73    | 96             | 33  | 19     | 23    | 75   | 171   | 667   |
| 19:00-20:00                         | 66    | 131     | 20   | 217           | 10   | 95     | 7    | 112         | 329         | 2           | 14     | 38    | 54             | 40  | 15     | 13    | 68   | 122   | 451   |
| 20:00-21:00                         | 71    | 120     | 27   | 218           | 14   | 174    | 5    | 193         | 411         | 1_          | 10     | 38    | 49             | 39  | 10     | 21    | 70   | 119   | 530   |
| 11.0 HR TOTAL                       | 707   | 2397    | 462  | 3566          | 223  | 2167   | 83   | 2473        | 6039        | 72          | 148    | 749   | 969            | 466 | 135    | 230   | 831  | 1800  | 7839  |
| EQU. 12 HR TOTAL Note: These values |       |         |      | 3911<br>multi |      |        |      | <b>2761</b> | <b>6672</b> | 80<br>priat |        |       | 1069<br>n fact |     | 126    | 240   | 858  | 1927  | 8599  |
| AVG. 12 HR TOTAL Note: These volume | 608   | 2431    | 479  | 3518          | 229  | 2177   | 78   | 2484        | 6002        | 72          | 139    | 750   | 961            | 442 |        | 216   | 771  | 1732  | 7734  |
| AVG. 24 HR TOTAL Note: These volume | 796   | 3184    | 627  | 4607          | 299  | 2851   | 102  | 3252        | 7859        | 94          | 182    | 982   | 1258           | 579 |        | 3 282 | 1009 | 2267  | 10126 |
| AM TOTAL (0700-090                  | 00) 7 | 72 46   | 9 11 | 4 65          | € 44 | 477    | 7 1: | 2 533       | 1188        | 14          | 4 52   | 2 233 | 3 299          | 71  | 8      | 3 34  | 113  | 412   | 1600  |
| PM TOTAL (1530-173                  | 0) 19 | 94 62   | 3 8  | 5 90          | 2 56 | 3 485  | 5 2  | 2 563       | 1465        | 1           | 5 16   | 6 115 | 5 146          | 152 | 41     | 56    | 249  | 395   | 1860  |

Count ID 6440