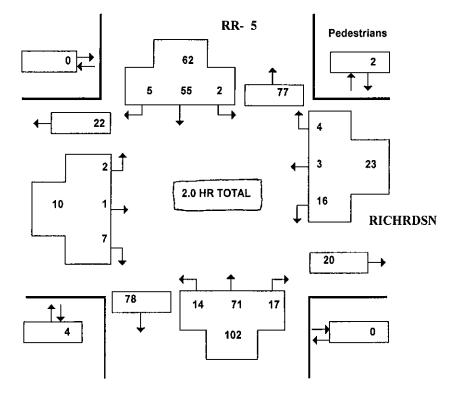

# **CARP RD and RICHARDSON SIDE RD**

(ULRS Listing RR- 5 & RICHRDSN)

Survey Date: Wednesday 24 July 2002

Conditions: dry

Start Time : 0700

|              | -  |        | _   | RR- | 5  | _     |     |     |     | _    | _     | RI | CHR | DSN | _      |      |     |     |       |
|--------------|----|--------|-----|-----|----|-------|-----|-----|-----|------|-------|----|-----|-----|--------|------|-----|-----|-------|
|              | No | rthboı | und | SUB | Sc | uthbo | und | SUB | STR | East | tboun | d  | SUB | V   | Vestbo | ound | SUB | STR | GRAND |
| Time Period  | LT | ST     | RT  | TOT | LT | ST    | RT  | TOT | TOT | LT   | ST    | RT | TOT | LT  | ST     | RT   | TOT | TOT | TOT   |
| 15:30-16:30  | 7  | 42     | 11  | 60  | 0  | 34    | 2   | 36  | 96  | 1    | 1     | 2  | 4   | 11  | 2      | 2    | 15  | 19  | 115   |
| 16:30-17:30  | 7  | 29     | 6   | 42  | 2  | 21    | 3   | 26  | 68  | 1    | 0     | 5  | 6   | 5   | 1      | 2    | 8   | 14  | 82    |
| 2.0 HR TOTAL | 14 | 71     | 17  | 102 | 2  | 55    | 5   | 62  | 164 | 2    | 1     | 7  | 10  | 16  | 3      | 4    | 23  | 33  | 197   |

Count ID 7975