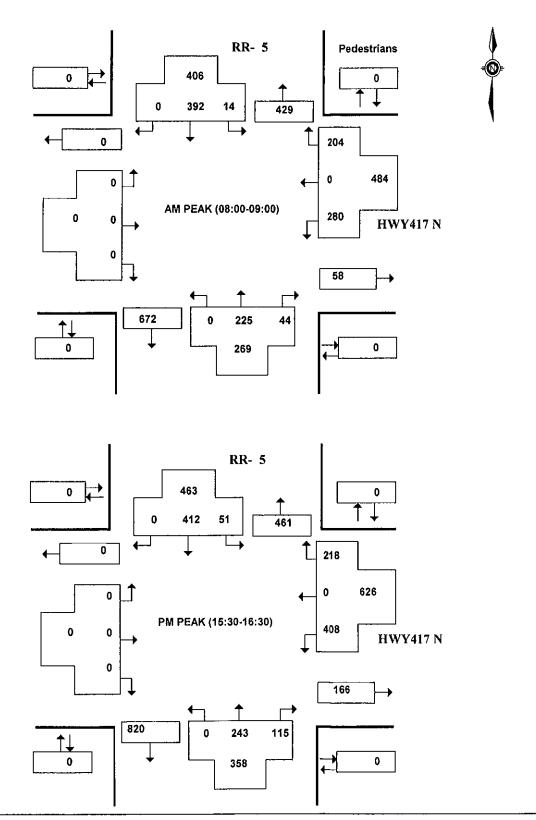

# CARP and HWY 417 N WESTBOUND

(ULRS Listing RR- 5 & HWY417 N)

Survey Date: Tuesday 16 June 2009

Conditions: dry

Start Time: 0700

|              | -  |         | _   | RR- | 5  | _      |     |     |      | _   |       | H  | WY4 | 17 N |        |      |     |       |       |
|--------------|----|---------|-----|-----|----|--------|-----|-----|------|-----|-------|----|-----|------|--------|------|-----|-------|-------|
|              | Ne | orthbou | und | SUB | S  | outhbo | und | SUB | STR  | Eas | tboun | d  | SUB | V    | Vestbo | ound | SUB | STR ( | GRAND |
| Time Period  | LT | ST      | RT  | TOT | LT | ST     | RT  | TOT | TOT  | LT  | ST    | RT | TOT | LT   | ST     | RT   | TOT | TOT   | TOT   |
| 07:00-08:00  | 0  | 25      | 1   | 26  | 7  | 95     | 0   | 102 | 128  | 0   | 0     | 0  | 0   | 9    | 0      | 34   | 43  | 43    | 171   |
| 08:00-09:00  | 0  | 36      | 4   | 40  | 7  | 140    | 0   | 147 | 187  | 0   | 0     | 0  | 0   | 31   | 0      | 59   | 90  | 90    | 277   |
| 09:00-10:00  | 0  | 44      | 9   | 53  | 6  | 78     | 0   | 84  | 137  | 0   | 0     | 0  | 0   | 3    | 0      | 39   | 42  | 42    | 179   |
| 11:30-12:30  | 0  | 18      | 10  | 28  | 6  | 73     | 0   | 79  | 107  | 1   | 22    | 0  | 23  | 11   | 0      | 38   | 49  | 72    | 179   |
| 12:30-13:30  | 0  | 29      | 11  | 40  | 5  | 100    | 0   | 105 | 145  | 0   | 0     | 0  | 0   | 25   | 0      | 52   | 77  | 77    | 222   |
| 15:00-16:00  | 0  | 38      | 25  | 63  | 4  | 101    | 0   | 105 | 168  | 0   | 0     | 0  | 0   | 25   | 0      | 66   | 91  | 91    | 259   |
| 16:00-17:00  | 0  | 46      | 6   | 52  | 14 | 94     | 0   | 108 | 160  | 0   | 0     | 0  | 0   | 21   | 0      | 49   | 70  | 70    | 230   |
| 17:00-18:00  | 0  | 33      | 3   | 36  | 9  | 59     | 0   | 68  | 104  | 0   | 0     | 0  | 0   | 17   | 0      | 36   | 53  | 53    | 157   |
| 8.0 HR TOTAL | 0  | 269     | 69  | 338 | 58 | 740    | 0   | 798 | 1136 | 1   | 22    | 0  | 23  | 142  | 0      | 373  | 515 | 538   | 1674  |