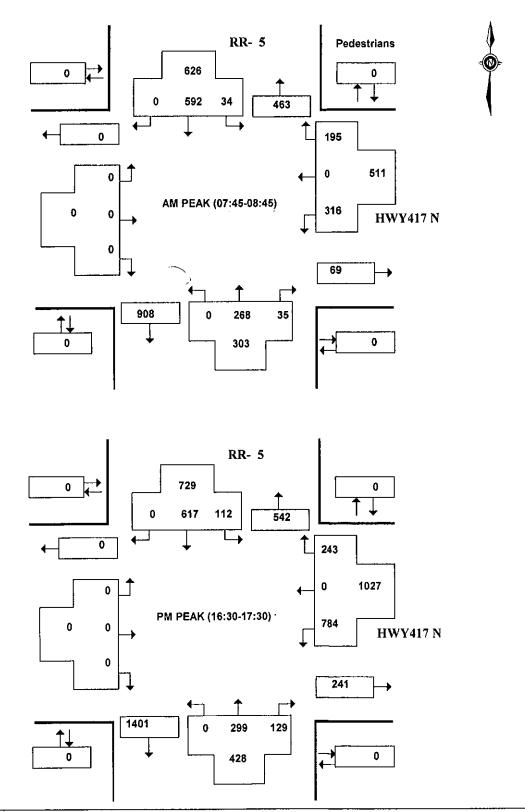

Count ID 25814

|             |      |                | ]  | RR- 5 |    |        |     |     |     |      |       | H  | WY41′ | 7 N |        | _   |     |     |       |
|-------------|------|----------------|----|-------|----|--------|-----|-----|-----|------|-------|----|-------|-----|--------|-----|-----|-----|-------|
|             | Nort | :h <b>b</b> ou | nd | SUB   | Sc | outhbo | und | SUB | STR | East | bound | di | SUB   | V   | /estbo | und | SUB | CTD | GRAND |
| Time Period | LT   | ST             | RT | TOT   | LT | ST     | RT  | TOT | TOT | LT   | ST    | RT | TOT   | LT  | ST     | RT  | TOT | TOT | TOT   |
| 07:00-07:15 | 0    | 37             | 8  | 45    | 0  | 58     | 0   | 58  | 103 | 0    | 0     | 0  | 0     | 42  | 0      | 46  | 88  | 88  | 191   |
| 07:15-07:30 | 0    | 69             | 4  | 73    | 9  | 124    | 0   | 133 | 206 | 0    | 0     | 0  | 0     | 41  | 0      | 54  | 95  | 95  | 301   |
| 07:30-07:45 | 0    | 90             | 8  | 98    | 9  | 84     | 0   | 93  | 191 | 0    | 0     | 0  | 0     | 76  | 0      | 89  | 165 | 165 | 356   |
| 07:45-08:00 | 0    | 78             | 13 | 91    | 9  | 132    | 0   | 141 | 232 | 0    | 0     | 0  | 0     | 59  | 0      | 72  | 131 | 131 | 363   |
| 08:00-08:15 | 0    | 73             | 19 | 92    | 0  | 153    | 0   | 153 | 245 | 0    | 0     | 0  | 0     | 80  | 0      | 60  | 140 | 140 | 385   |
| 08:15-08:30 | 0    | 82             | 14 | 96    | 6  | 150    | 0   | 156 | 252 | 0    | 0     | 0  | 0     | 71  | 0      | 77  | 148 | 148 | 400   |
| 08:30-08:45 | 0    | 69             | 6  | 75    | 6  | 158    | 0   | 164 | 239 | 0    | 0     | 0  | 0     | 96  | 0      | 54  | 150 | 150 | 389   |
| 08:45-09:00 | 0    | 81             | 16 | 97    | 1  | 142    | 0   | 143 | 240 | 0    | 0     | 0  | 0     | 78  | 0      | 39  | 117 | 117 | 357   |
| 09:00-09:15 | 0    | 66             | 11 | 77    | 3  | 99     | 0   | 102 | 179 | 0    | 0     | 0  | 0     | 55  | 0      | 35  | 90  | 90  | 269   |
| 09:15-09:30 | 0    | 59             | 10 | 69    | 1  | 118    | 0   | 119 | 188 | 0    | 0     | 0  | 0     | 48  | 0      | 38  | 86  | 86  | 274   |
| 09:30-09:45 | 0    | 70             | 19 | 89    | 0  | 0      | 0   | 0   | 89  | 0    | 0     | 0  | 0     | 0   | 0      | 0   | 0   | 0   | 89    |
| 09:45-10:00 | 0    | 64             | 3  | 67    | 3  | 129    | 0   | 132 | 199 | 0    | 0     | 0  | 0     | 46  | 0      | 32  | 78  | 78  | 277   |
| 11:30-11:45 | 0    | 30             | 17 | 47    | 1  | 115    | 0   | 116 | 163 | 0    | 0     | 0  | 0     | 55  | 0      | 33  | 88  | 88  |       |
| 11:45-12:00 | 0    | 34             | 13 | 47    | 0  | 141    | 0   | 141 | 188 | 0    | 0     | 0  | 0     | 90  | 0      | 39  | 129 | 129 |       |
| 12:00-12:15 | 0    | 33             | 13 | 46    | 3  | 92     | 0   | 95  | 141 | 0    | 0     | 0  | 0     | 107 | 0      | 29  | 136 | 136 |       |
| 12:15-12:30 | 0    | 48             | 16 | 64    | 5  | 137    | 0   | 142 | 206 | 0    | 0     | 0  | 0     | 101 | 0      | 65  | 166 | 166 |       |
| 12:30-12:45 | 0    | 39             | 17 | 56    | 9  | 125    | 0   | 134 | 190 | 0    | 0     | 0  | 0     | 85  | 0      | 49  | 134 | 134 |       |
| 12:45-13:00 | 0    | 82             | 14 | 96    | 6  | 129    | 0   | 135 | 231 | 0    | 0     | 0  | 0     | 105 | 0      | 44  | 149 | 149 |       |
| 13:00-13:15 | 0    | 51             | 10 | 61    | 0  | 114    | 0   | 114 | 175 | 0    | 0     | 0  | 0     | 111 | 0      | 45  | 156 | 156 |       |
| 13:15-13:30 | 0    | 28             | 12 | 40    |    | 115    | 0   | 125 | 165 | 0    | 0     | 0  | 0     | 53  | 0      | 61  | 114 | 114 |       |
| 15:00-15:15 | 0    | 53             | 36 | 89    |    | 156    | 0   | 157 | 246 | 0    | 0     | 0  | 0     | 52  | 0      | 54  | 106 | 106 |       |
| 15:15-15:30 | 0    | 70             | 32 | 102   | _  | 152    | 0   | 152 | 254 | 0    | 0     | 0  | 0     | 109 | 0      | 67  | 176 | 176 |       |
| 15:30-15:45 | 0    | 68             | 47 | 115   |    | 153    | 0   | 153 | 268 | 0    | 0     | 0  | 0     | 130 | 0      | 64  | 194 | 194 |       |
| 15:45-16:00 | 0    | 58             | 37 | 95    |    | 119    | 0   | 131 | 226 | 0    | 0     | 0  | 0     | 149 | 0      | 55  | 204 | 204 |       |
| 16:00-16:15 | 0    | 39             | 14 | 53    | 13 |        | 0   | 160 | 213 | 0    | 0     | 0  | 0     | 117 | 0      | 41  | 158 | 158 |       |
| 16:15-16:30 | 0    | 46             | 22 | 68    | 24 |        | 0   | 187 | 255 | 0    | 0     | 0  | 0     | 168 | 0      | 71  | 239 | 239 |       |
| 16:30-16:45 | 0    | 47             | 17 | 64    |    | 152    | 0   | 168 | 232 | 0    | 0     | 0  | 0     | 168 | 0      | 58  | 226 | 226 |       |
| 16:45-17:00 | 0    | 69             | 22 | 91    | 9  |        | 0   | 185 | 276 | 0    | 0     | 0  | 0     | 133 | 0      | 55  | 188 | 188 |       |
| 17:00-17:15 | 0    | 83             | 19 | 102   |    | 177    | 0   | 195 | 297 | 0    | 0     | 0  | 0     | 212 | 0      | 63  | 275 | 275 |       |
| 17:15-17:30 | 0    | 73             | 20 | 93    |    | 196    | 0   | 224 | 317 | 0    | 0     | 0  | 0     | 178 | 0      | 74  | 252 | 252 |       |
| 17:30-17:45 | 0    | 76             | 9  | 85    |    | 176    | 0   | 196 | 281 | 0    | 0     | 0  | 0     | 171 | 0      | 81  | 252 | 252 |       |
| 17:45-18:00 | 0    | 91             | 18 | 109   | 12 | 108    | 0   | 120 | 229 | 0    | 0     | 0  | 0     | 132 | 0      | 60  | 192 | 192 | 421   |

Approved by: DT Printed on: 15/03/2011

Count ID 25814