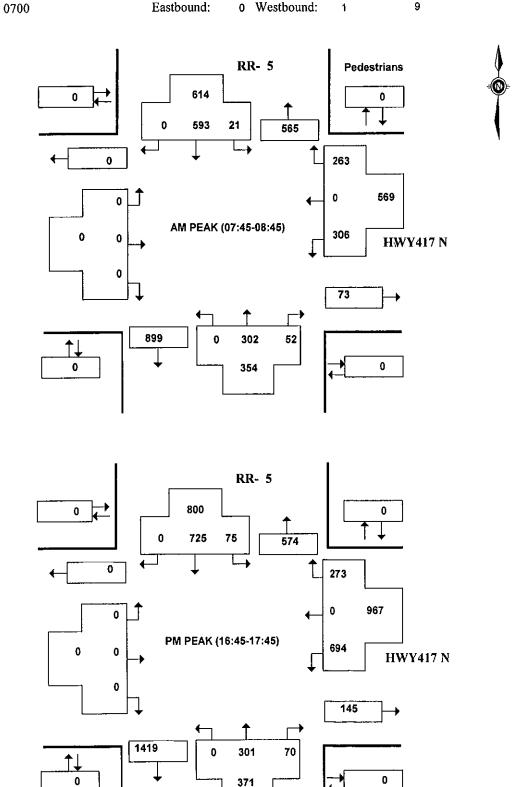

Tuesday in June is

Start Time: 0700 Eastbound: 0 Westbound: 1

|                        | -     |         | -      | RR-         | 5      |        |        |        |          | _       |         | - H    | IWY <sup>4</sup> | 417 N   | _      |       |               |       |       |
|------------------------|-------|---------|--------|-------------|--------|--------|--------|--------|----------|---------|---------|--------|------------------|---------|--------|-------|---------------|-------|-------|
|                        | N     | orthbou | ınd    | SUB         | Sc     | uthbou | ınd    | SUB    | STR      | Ea      | stboui  | nd     | SUB              | V       | Vestbo | ound  | SUB           | STR ( | GRAND |
| Time Period            | LT    | ST      | RT     | TOT         | LT     | ST     | RT     | TOT    | TOT      | LT      | ST      | RT     | TOT              | LT      | ST     | RT    | TOT           | TOT   | TOT   |
| 07:00-08:00            | 0     | 274     | 33     | 307         | 27     | 398    | 0      | 425    | 732      | 0       | 0       | 0      | 0                | 218     | 0      | 261   | 479           | 479   | 1211  |
| 08:00-09:00            | 0     | 305     | 55     | 360         | 13     | 603    | 0      | 616    | 976      | 0       | 0       | 0      | 0                | 325     | 0      | 230   | 555           | 555   | 1531  |
| 09:00-10:00            | 0     | 259     | 43     | 302         | 7      | 346    | 0      | 353    | 655      | 0       | 0       | 0      | 0                | 149     | 0      | 105   | 254           | 254   | 909   |
| 11:30-12:30            | 0     | 145     | 59     | 204         | 9      | 485    | 0      | 494    | 698      | 0       | 0       | 0      | 0                | 353     | 0      | 166   | 519           | 519   | 1217  |
| 12:30-13:30            | 0     | 200     | 53     | 253         | 25     | 483    | 0      | 508    | 761      | 0       | 0       | 0      | 0                | 354     | 0      | 199   | 553           | 553   | 1314  |
| 15:00-16:00            | 0     | 249     | 152    | 401         | 13     | 580    | 0      | 593    | 994      | 0       | 0       | 0      | 0                | 440     | 0      | 240   | 680           | 680   | 1674  |
| 16:00-17:00            | 0     | 201     | 75     | 276         | 62     | 638    | 0      | 700    | 976      | 0       | 0       | 0      | 0                | 586     | 0      | 225   | 811           | 811   | 1787  |
| 17:00-18:00            | 0     | 323     | 66     | 389         | 78     | 657    | 0      | 735    | 1124     | 0       | 0       | 0      | 0                | 693     | 0      | 278   | 971           | 971   | 2095  |
| 8.0 HR TOTAL           | 0     | 1956    | 536    | 2492        | 234    | 4190   | 0      | 4424   | 6916     | 0       | 0       | 0      | 0                | 3118    | 0      | 1704  | 4822          | 4822  | 11738 |
|                        |       |         |        |             |        |        |        |        |          |         |         |        |                  |         |        |       |               | .=.   |       |
| EQU. 12 HR TOTAL       | 0     | 2718    | 745    | 3463        | 325    | 5824   | 0      | 6149   | 9612     | 0       | 0       | 0      | 0                | 4334    | 0      | 2368  | 6702          | 6702  | 16314 |
| Note: These values are | e ca  | lculat  | ed by  | multi       | plyin  | g the  | totals | by th  | e appro  | priat   | e exp   | ansic  | n fac            | tor.    |        |       |               |       |       |
| AVG. 12 HR TOTAL       | 0     | 2446    | 670    | 3116        | 292    | 5241   | 0      | 5533   | 8649     | 0       | 0       | 0      | 0                | 3900    | 0      | 2131  | 6031          | 6031  | 14680 |
| Note: These volumes    | are ( | calcul  | ated l | by mu       | ltiply | ing th | e Equ  | uivale | nt 12 hi | r. tota | als by  | the A  | AAD]             | Γ facto | or.    |       |               |       |       |
| AVG. 24 HR TOTAL       | 0     | 3204    | 877    | 4081        | 382    | 6865   | 0      | 7247   | 11328    | 0       | C       | ) (    | ) (              | 5109    |        | 0 279 | 1 7900        | 7900  | 19228 |
| Note: These volumes    | wer   | e calc  | ulate  | d by m      | ultip  | lying  | the A  | verag  | e Daily  | 12 h    | ır tota | als by | 1.31             |         |        |       |               |       |       |
|                        |       |         |        |             |        |        |        |        |          |         |         |        |                  |         |        |       |               |       |       |
| AM TOTAL (0700-0900)   |       | 0 57    | 9 8    | 8 66        | 7 40   | 0 1001 | 1 (    | 0 1041 | 1708     |         | )       | 0 (    | ) (              | 543     | , ,    | 0 49  | 1 1034        | 1034  | 2742  |
| PM TOTAL (1530-1730)   |       | 0 48    | 3 19   | 8 <b>68</b> | 1 12   | 0 1283 | 3 (    | 1403   | 3 2084   | (       | 0       | 0 (    | ) (              | 1255    | ,      | 0 48  | 1 <b>1736</b> | 1736  | 3820  |

Count ID 25814