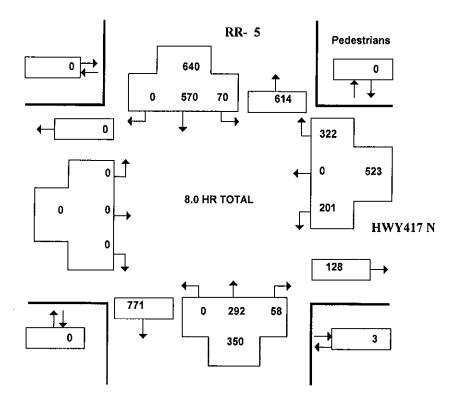

# CARP and HWY 417 N WESTBOUND

(ULRS Listing RR- 5 & HWY417 N)

Survey Date: Friday 3 August 2001

Conditions: Dry

Start Time: 0700

|              | -          |     | _  | RR- | 5  | _          |    |     | H   |           |    |    |     |        |    |     |     |       |       |
|--------------|------------|-----|----|-----|----|------------|----|-----|-----|-----------|----|----|-----|--------|----|-----|-----|-------|-------|
|              | Northbound |     |    | SUB | Se | Southbound |    | SUB | STR | Eastbound |    | d  | SUB | Westbo |    | und | SUB | STR ( | GRAND |
| Time Period  | LT         | ST  | RT | TOT | LT | ST         | RT | TOT | TOT | LT        | ST | RT | TOT | LT     | ST | RT  | TOT | TOT   | TOT   |
| 07:00-08:00  | 0          | 31  | 2  | 33  | 13 | 85         | 0  | 98  | 131 | 0         | 0  | 0  | 0   | 20     | 0  | 31  | 51  | 51    | 182   |
| 08:00-09:00  | 0          | 50  | 7  | 57  | 8  | 79         | 0  | 87  | 144 | 0         | 0  | 0  | 0   | 28     | 0  | 41  | 69  | 69    | 213   |
| 09:00-10:00  | 0          | 44  | 10 | 54  | 11 | 83         | 0  | 94  | 148 | 0         | 0  | 0  | 0   | 35     | 0  | 45  | 80  | 80    | 228   |
| 11:30-12:30  | 0          | 48  | 8  | 56  | 8  | 89         | 0  | 97  | 153 | 0         | 0  | 0  | 0   | 34     | 0  | 47  | 81  | 81    | 234   |
| 12:30-13:30. | 0          | 55  | 7  | 62  | 12 | 97         | 0  | 109 | 171 | 0         | 0  | 0  | 0   | 23     | 0  | 59  | 82  | 82    | 253   |
| 15:00-16:00  | 0          | 34  | 7  | 41  | 10 | 62         | 0  | 72  | 113 | 0         | 0  | 0  | 0   | 24     | 0  | 57  | 81  | 81    | 194   |
| 16:00-17:00  | 0          | 23  | 8  | 31  | 5  | 47         | 0  | 52  | 83  | 0         | 0  | 0  | 0   | 12     | 0  | 22  | 34  | 34    | 117   |
| 17:00-18:00  | 0          | 7   | 9  | 16  | 3  | 28         | 0  | 31  | 47  | 0         | 0  | 0  | 0   | 25     | 0  | 20  | 45  | 45    | 92    |
| 8.0 HR TOTAL | 0          | 292 | 58 | 350 | 70 | 570        | 0  | 640 | 990 | 0         | 0  | 0  | 0   | 201    | 0  | 322 | 523 | 523   | 1513  |