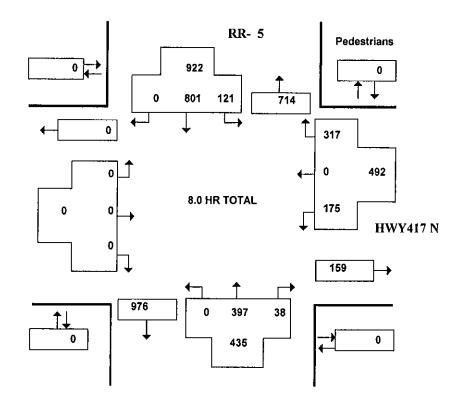

# CARP and HWY 417 N WESTBOUND

(ULRS Listing RR- 5 & HWY417 N)

Survey Date: Wednesday 13 July 2005

Conditions: DRY

Start Time: 0700

|              | -  |        | _   | RR  | - 5 | -          |    |     |      |      |           | H  | WY4 | 17 N |        |      |     |     |       |
|--------------|----|--------|-----|-----|-----|------------|----|-----|------|------|-----------|----|-----|------|--------|------|-----|-----|-------|
|              | No | orthbo | und | SUB | S   | Southbound |    | SUB | STR  | East | Eastbound |    | SUB | V    | Vestbo | bund | SUB | STR | GRAND |
| Time Period  | LT | ST     | RT  | TOT | LT  | ST         | RT | TOT | TOT  | LŢ   | ST        | RT | TOT | LT   | ST     | RT   | TOT | TOT | TOT   |
| 07:00-08:00  | 0  | 47     | 4   | 51  | 22  | 130        | 0  | 152 | 203  | 0    | 0         | 0  | 0   | 18   | 0      | 41   | 59  | 59  | 262   |
| 08:00-09:00  | 0  | 51     | 3   | 54  | 16  | 116        | 0  | 132 | 186  | 0    | 0         | 0  | 0   | 20   | 0      | 40   | 60  | 60  | 246   |
| 09:00-10:00  | 0  | 58     | 7   | 65  | 15  | 115        | 0  | 130 | 195  | 0    | 0         | 0  | 0   | 36   | 0      | 43   | 79  | 79  | 274   |
| 11:30-12:30  | 0  | 44     | 3   | 47  | 19  | 90         | 0  | 109 | 156  | 0    | 0         | 0  | 0   | 26   | 0      | 38   | 64  | 64  | 220   |
| 12:30-13:30  | 0  | 41     | 6   | 47  | 14  | 110        | 0  | 124 | 171  | 0    | 0         | 0  | 0   | 19   | 0      | 38   | 57  | 57  | 228   |
| 15:00-16:00  | 0  | 70     | 10  | 80  | 5   | 99         | 0  | 104 | 184  | 0    | 0         | 0  | 0   | 19   | 0      | 48   | 67  | 67  | 251   |
| 16:00-17:00  | 0  | 55     | 2   | 57  | 22  | 93         | 0  | 115 | 172  | 0    | 0         | 0  | 0   | 14   | 0      | 43   | 57  | 57  | 229   |
| 17:00-18:00  | 0  | 31     | 3   | 34  | 8   | 48         | 0  | 56  | 90   | 0    | 0         | 0  | 0   | 23   | 0      | 26   | 49  | 49  | 139   |
| 8.0 HR TOTAL | 0  | 397    | 38  | 435 | 121 | 801        | 0  | 922 | 1357 | 0    | 0         | 0  | 0   | 175  | 0      | 317  | 492 | 492 | 1849  |

Heavy Vehicles are vehicles having one rear axle with four or more wheels, or having two or more rear axles. These vehicles include most O.C. Transpo, school and inter-city buses. Further, they ARE included in the Turning Movement Count Summary.