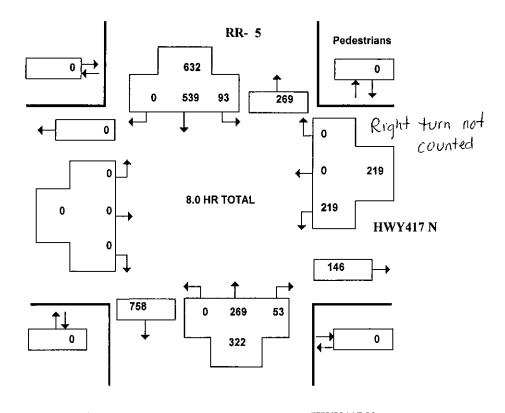

# CARP and HWY 417 N WESTBOUND

(ULRS Listing RR- 5 & HWY417 N)

Survey Date: Tuesday 16 June 2009

Conditions: dry

Start Time: 0700

|              | -  |         | _   | RR- | 5  | _      |     |     |      | _   |       | H  | WY4 | 17 N |        |      |     |       |       |
|--------------|----|---------|-----|-----|----|--------|-----|-----|------|-----|-------|----|-----|------|--------|------|-----|-------|-------|
|              | Ne | orthbou | und | SUB | S  | outhbo | und | SUB | STR  | Eas | tboun | d  | SUB | V    | Vestbo | ound | SUB | STR ( | GRAND |
| Time Period  | LT | ST      | RT  | TOT | LT | ST     | RT  | TOT | TOT  | LT  | ST    | RT | TOT | LT   | ST     | RT   | TOT | TOT   | TOT   |
| 07:00-08:00  | 0  | 25      | 1   | 26  | 7  | 95     | 0   | 102 | 128  | 0   | 0     | 0  | 0   | 9    | 0      | 34   | 43  | 43    | 171   |
| 08:00-09:00  | 0  | 36      | 4   | 40  | 7  | 140    | 0   | 147 | 187  | 0   | 0     | 0  | 0   | 31   | 0      | 59   | 90  | 90    | 277   |
| 09:00-10:00  | 0  | 44      | 9   | 53  | 6  | 78     | 0   | 84  | 137  | 0   | 0     | 0  | 0   | 3    | 0      | 39   | 42  | 42    | 179   |
| 11:30-12:30  | 0  | 18      | 10  | 28  | 6  | 73     | 0   | 79  | 107  | 1   | 22    | 0  | 23  | 11   | 0      | 38   | 49  | 72    | 179   |
| 12:30-13:30  | 0  | 29      | 11  | 40  | 5  | 100    | 0   | 105 | 145  | 0   | 0     | 0  | 0   | 25   | 0      | 52   | 77  | 77    | 222   |
| 15:00-16:00  | 0  | 38      | 25  | 63  | 4  | 101    | 0   | 105 | 168  | 0   | 0     | 0  | 0   | 25   | 0      | 66   | 91  | 91    | 259   |
| 16:00-17:00  | 0  | 46      | 6   | 52  | 14 | 94     | 0   | 108 | 160  | 0   | 0     | 0  | 0   | 21   | 0      | 49   | 70  | 70    | 230   |
| 17:00-18:00  | 0  | 33      | 3   | 36  | 9  | 59     | 0   | 68  | 104  | 0   | 0     | 0  | 0   | 17   | 0      | 36   | 53  | 53    | 157   |
| 8.0 HR TOTAL | 0  | 269     | 69  | 338 | 58 | 740    | 0   | 798 | 1136 | 1   | 22    | 0  | 23  | 142  | 0      | 373  | 515 | 538   | 1674  |