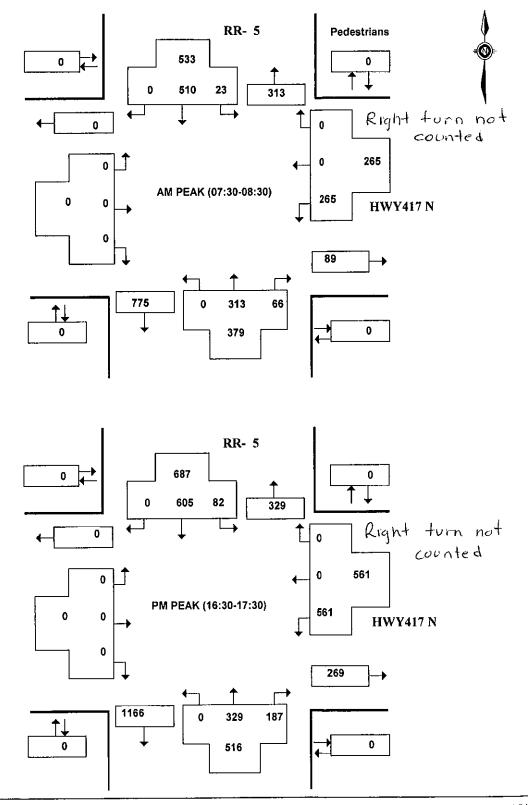

# CARP and HWY 417 N WESTBOUND

(ULRS Listing RR- 5 & HWY417 N)

Survey Date: Wednesday 13 July 2005

Conditions: DRY

Start Time: 0700

|              | -  |        | _   | RR  | - 5 | -          |    |     |      |      |           | H  | WY4 | 17 N |        |      |     |     |       |
|--------------|----|--------|-----|-----|-----|------------|----|-----|------|------|-----------|----|-----|------|--------|------|-----|-----|-------|
|              | No | orthbo | und | SUB | S   | Southbound |    | SUB | STR  | East | Eastbound |    | SUB | V    | Vestbo | bund | SUB | STR | GRAND |
| Time Period  | LT | ST     | RT  | TOT | LT  | ST         | RT | TOT | TOT  | LŢ   | ST        | RT | TOT | LT   | ST     | RT   | TOT | TOT | TOT   |
| 07:00-08:00  | 0  | 47     | 4   | 51  | 22  | 130        | 0  | 152 | 203  | 0    | 0         | 0  | 0   | 18   | 0      | 41   | 59  | 59  | 262   |
| 08:00-09:00  | 0  | 51     | 3   | 54  | 16  | 116        | 0  | 132 | 186  | 0    | 0         | 0  | 0   | 20   | 0      | 40   | 60  | 60  | 246   |
| 09:00-10:00  | 0  | 58     | 7   | 65  | 15  | 115        | 0  | 130 | 195  | 0    | 0         | 0  | 0   | 36   | 0      | 43   | 79  | 79  | 274   |
| 11:30-12:30  | 0  | 44     | 3   | 47  | 19  | 90         | 0  | 109 | 156  | 0    | 0         | 0  | 0   | 26   | 0      | 38   | 64  | 64  | 220   |
| 12:30-13:30  | 0  | 41     | 6   | 47  | 14  | 110        | 0  | 124 | 171  | 0    | 0         | 0  | 0   | 19   | 0      | 38   | 57  | 57  | 228   |
| 15:00-16:00  | 0  | 70     | 10  | 80  | 5   | 99         | 0  | 104 | 184  | 0    | 0         | 0  | 0   | 19   | 0      | 48   | 67  | 67  | 251   |
| 16:00-17:00  | 0  | 55     | 2   | 57  | 22  | 93         | 0  | 115 | 172  | 0    | 0         | 0  | 0   | 14   | 0      | 43   | 57  | 57  | 229   |
| 17:00-18:00  | 0  | 31     | 3   | 34  | 8   | 48         | 0  | 56  | 90   | 0    | 0         | 0  | 0   | 23   | 0      | 26   | 49  | 49  | 139   |
| 8.0 HR TOTAL | 0  | 397    | 38  | 435 | 121 | 801        | 0  | 922 | 1357 | 0    | 0         | 0  | 0   | 175  | 0      | 317  | 492 | 492 | 1849  |