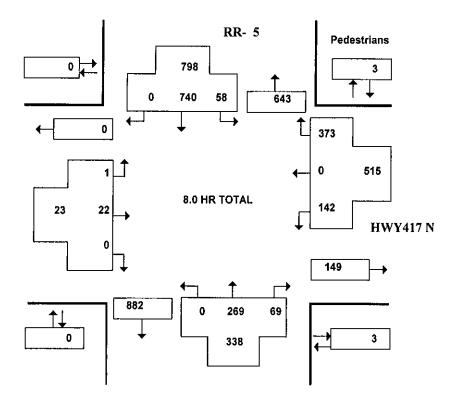

Start Time: 0700 Eastbound: 0 Westbound: 0

|                                         |      |                 | _     | RR-    | 5           | _             |             |         |                        | _          |            | - H    | IWY   | 117 N        | _     |       |        |       |       |
|-----------------------------------------|------|-----------------|-------|--------|-------------|---------------|-------------|---------|------------------------|------------|------------|--------|-------|--------------|-------|-------|--------|-------|-------|
|                                         | N    | orthbou         | ınd   | SUB    | So          | uthbou        | nd          | SUB     | STR                    | Ea         | stboun     | ıd     | SUB   | V            | estbo | und   | SUB    | STR ( | RAND  |
| Time Period                             | LT   | ST              | RT    | TOT    | LT          | ST            | RT          | TOT     | TOT                    | LT         | ST         | RT     | TOT   | LT           | ST    | RT    | TOT    | TOT   | TOT   |
| 07:00-08:00                             | 0    | 231             | 39    | 270    | 37          | 544           | 0           | 581     | 851                    | 0          | 0          | 0      | 0     | 229          | 0     | 189   | 418    | 418   | 1269  |
| 08:00-09:00                             | 0    | 256             | 33    | 289    | 24          | 543           | 0           | 567     | 856                    | 0          | 0          | 0      | 0     | 317          | 0     | 168   | 485    | 485   | 1341  |
| 09:00-10:00                             | 0    | 225             | 34    | 259    | 39          | 418           | 0           | 457     | 716                    | 0          | 0          | 0      | 0     | 281          | 0     | 153   | 434    | 434   | 1150  |
| 11:30-12:30                             | 0    | 237             | 37    | 274    | 42          | 425           | 0           | 467     | 741                    | 0          | 0          | 0      | 0     | 296          | 0     | 126   | 422    | 422   | 1163  |
| 12:30-13:30                             | 0    | 243             | 26    | 269    | 26          | 449           | 0           | 475     | 744                    | 0          | 0          | 0      | 0     | 259          | 0     | 145   | 404    | 404   | 1148  |
| 15:00-16:00                             | 0    | 286             | 74    | 360    | 53          | 466           | 0           | 519     | 879                    | 0          | 0          | 0      | 0     | 476          | 0     | 176   | 652    | 652   | 1531  |
| 16:00-17:00                             | 0    | 299             | 99    | 398    | 98          | 656           | 0           | 754     | 1152                   | 0          | 0          | 0      | 0     | 625          | 0     | 210   | 835    | 835   | 1987  |
| 17:00-18:00                             | 0    | 227             | 98    | 325    | 83          | 491           | 0           | 574     | 899                    | 0          | 0          | 0      | 0     | 738          | 0     | 208   | 946    | 946   | 1845  |
| 8.0 HR TOTAL                            | 0    | 2004            | 440   | 2444   | 402         | 3992          | 0           | 4394    | 6838                   | 0          | 0          | 0      | 0     | 3221         | 0     | 1375  | 4596   | 4596  | 11434 |
| EQU. 12 HR TOTAL Note: These values are |      | 2785<br>lculate |       |        |             | 5548<br>g the | 0<br>totals |         | <b>9502</b><br>e appro | 0<br>priat | 0<br>e exp | -      |       | 4477<br>tor. | 0     | 1911  | 6388   | 6388  | 15890 |
| AVG. 12 HR TOTAL                        | 0    | 2506            | 549   | 3055   | 502         | 4993          | 0           | 5495    | 8550                   | 0          | 0          | 0      | 0     | 4029         | 0     | 1719  | 5748   | 5748  | 14298 |
| Note: These volumes a                   | re : | calcul          | ated  | by mu  | ltiply      | ing th        | e Eqi       | uivalei | nt 12 hi               | . tota     | ıls by     | the A  | AAD?  | facto        | r.    |       |        |       |       |
| AVG. 24 HR TOTAL                        | 0    | 3282            | 719   | 4001   | 657         | 6540          | 0           | 7197    | 11198                  | 0          | 0          | C      | ) (   | 5277         |       | 0 225 | 7528   | 7528  | 18726 |
| Note: These volumes                     | ver  | e calc          | ulate | d by m | ıultip      | lying         | the A       | verag   | e Daily                | 12 h       | r tota     | ıls by | 1.31. |              |       |       |        |       |       |
| AM TOTAL (0700-0900)                    | •    | 0 48            | 7 7   | 2 55   | <b>€</b> 6' | 1 1087        | , (         | 1148    | 3 1707                 | (          | ) (        | ) (    | ) (   | ) 546        | (     | 35    | 7 903  | 903   | 2610  |
| PM TOTAL (1530-1730)                    |      | 0 57            | 7 20  | 4 78   | 1 176       | 3 1143        | 3 (         | 1319    | 2100                   | (          | ) (        | ) (    | ) (   | 1317         | (     | 0 433 | 3 1750 | 1750  | 3850  |

Count ID 19657