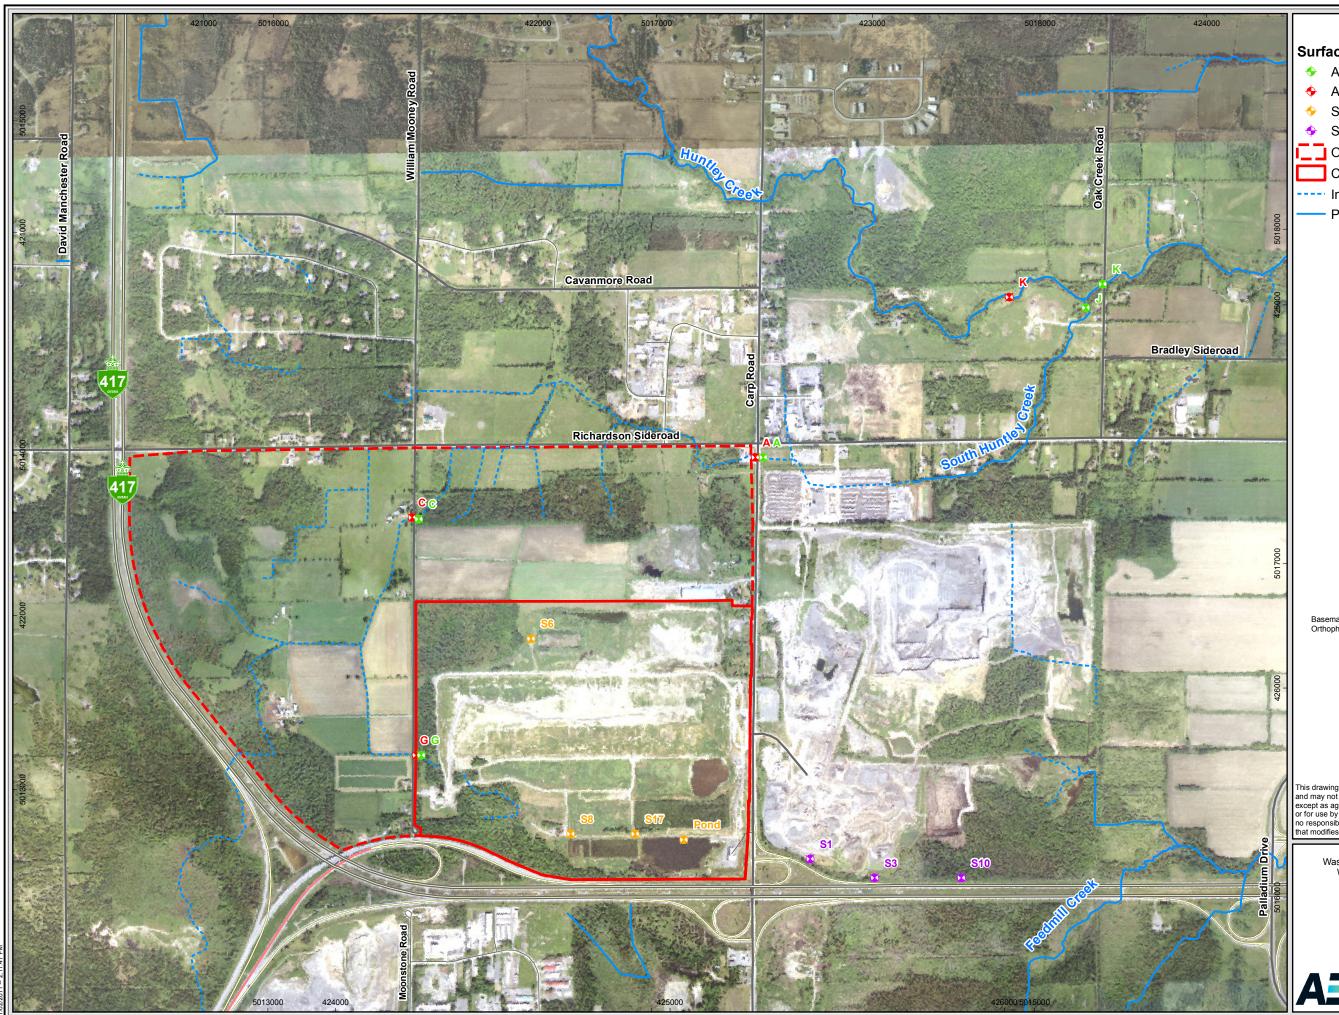

Legend

## Surface Water Monitoring Stations

- ◆ AECOM 2006
- ♦ AECOM 2011
- S-WESA 2003 2007
- S-WESA 2003 2010

On-site Study Area

Current Ottawa WMF Operations

Intermittent Stream

Permanent Stream

Basemapping from Ontario Ministry of Natural Resources Orthophotography: 2005, 2008 and 2010

Waste Management of Canada Corporation West Carleton Environmental Centre

## **Monitoring Stations**

November 2011 Project 60191228

Figure 3